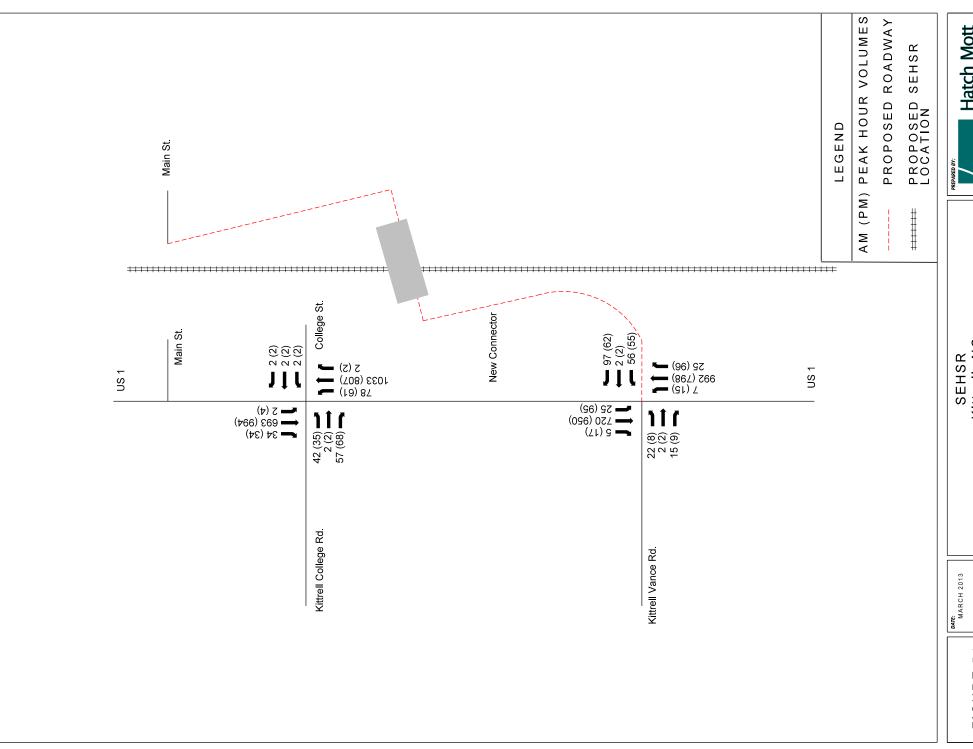

50

SEHSR Kittrell, NC Existing Laneage

SCALE: NOT TO SCALE

51

SEHSR Kittrell, NC 2030 No Build Volumes

SEHSR Kittrell, NC 2030 Build Laneage

SCALE: NOT TO SCALE

2

SEHSR Kittrell, NC 2030 Build Volumes

SCALE: NOT TO SCALE

54

SEHSR

Raleigh, NC 2030 No Build Volumes

SCALE: NOT TO SCALE