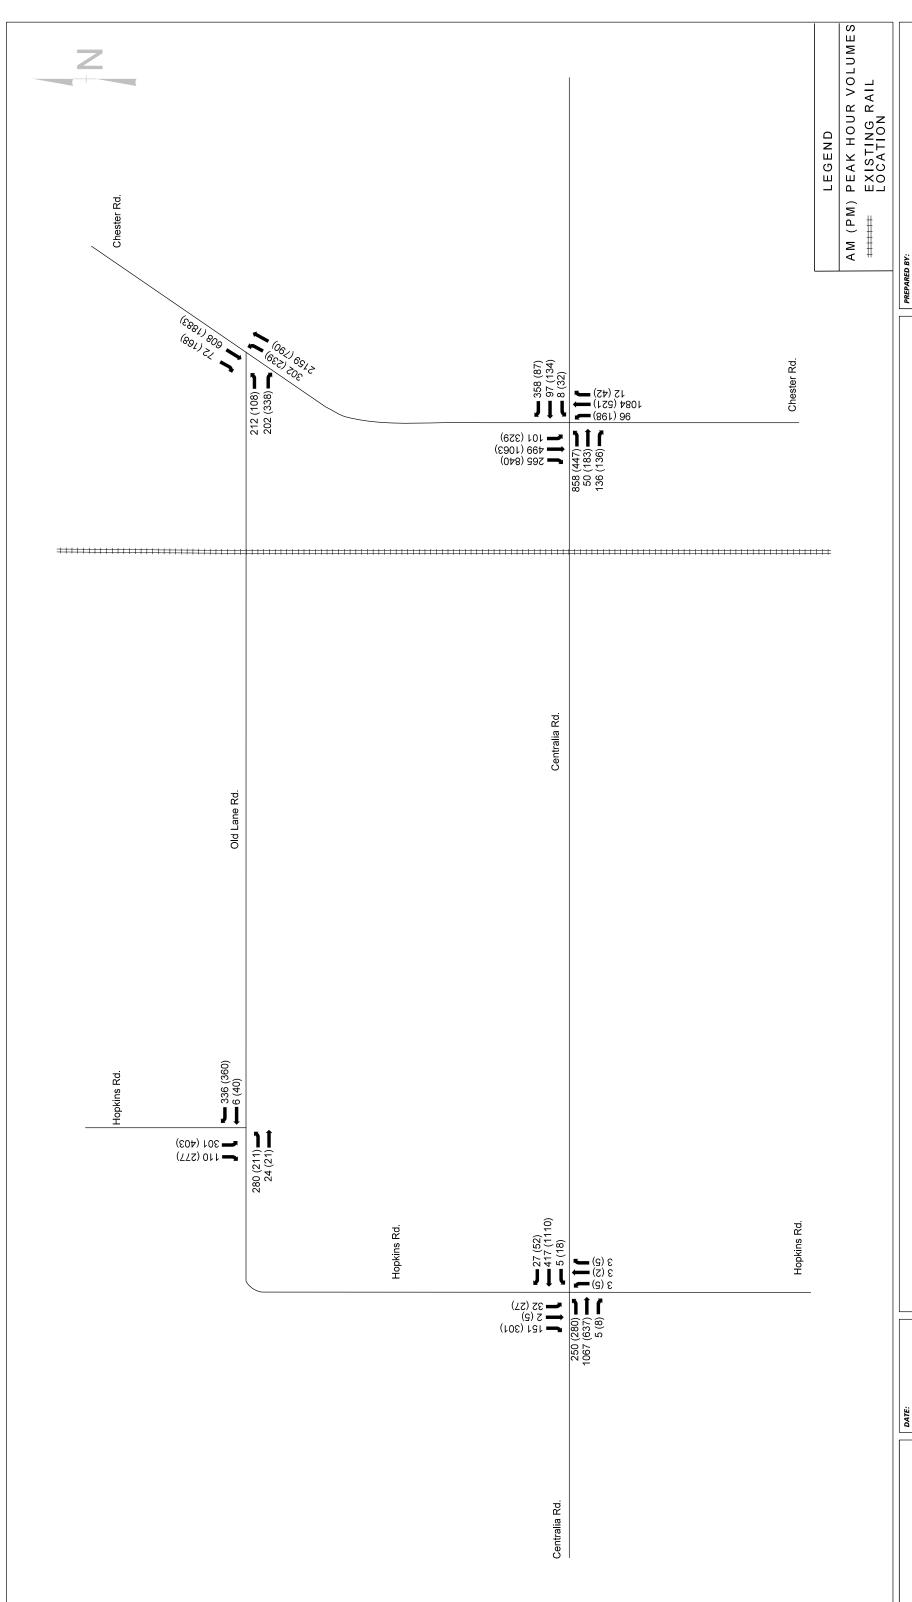

SEHSR Chester, VA Existing Laneage

Hatch Mott MacDonald

DATE:
MARCH 2013 SCALE: NOT TO SCALE

SEHSR Chester, VA 2030 No Build Volumes

SCALE: NOT TO SCALE

SEHSR Chester, VA Existing Laneage

DATE:
MARCH 2013 SCALE: NOT TO SCALE

SEHSR Chester, VA 2030 No Build Volumes

Hatch Mott MacDonald

DATE:
MARCH 2013 SCALE: NOT TO SCALE

SEHSR Chester, VA 2030 Build Laneage

Hatch Mott MacDonald

DATE:
MARCH 2013 SCALE: NOT TO SCALE

SEHSR Chester, VA 2030 Build Volumes