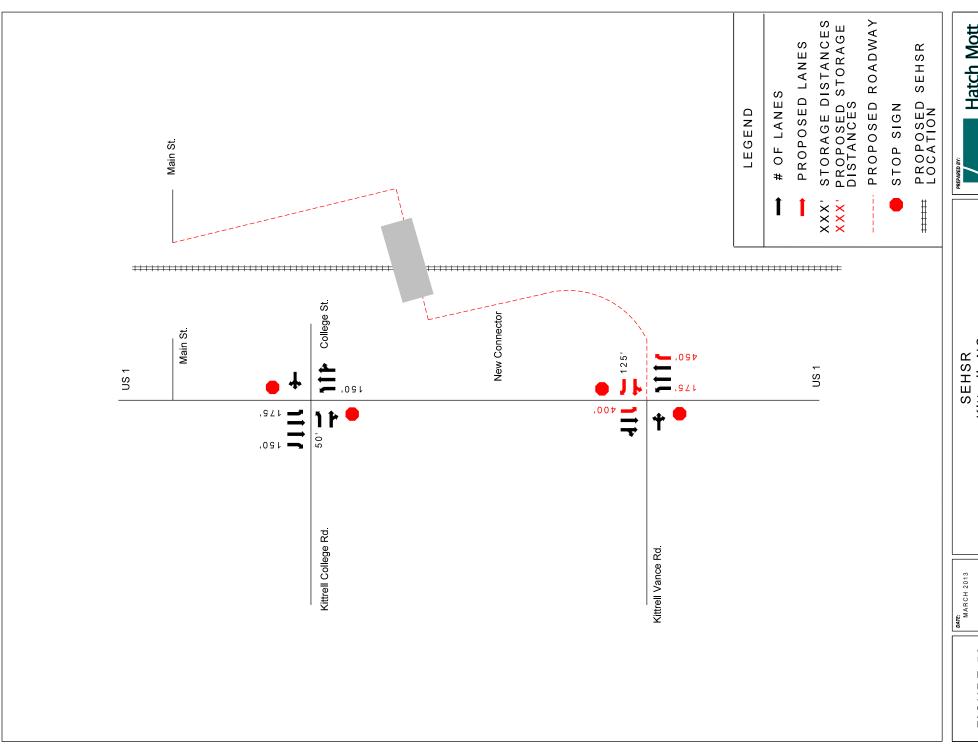

SEHSR Kittrell, NC Existing Laneage

SEHSR Kittrell, NC 2030 No Build Volumes

48 FIGURE

SCALE: NOT TO SCALE

SEHSR Kittrell, NC 2030 Build Laneage

SCALE: NOT TO SCALE

SEHSR Kittrell, NC 2030 Build Volumes

SCALE: NOT TO SCALE

50

SEHSR Kittrell, NC Existing Laneage

SCALE: NOT TO SCALE

51

SEHSR Kittrell, NC 2030 No Build Volumes

SEHSR Kittrell, NC 2030 Build Laneage

SCALE: NOT TO SCALE

2