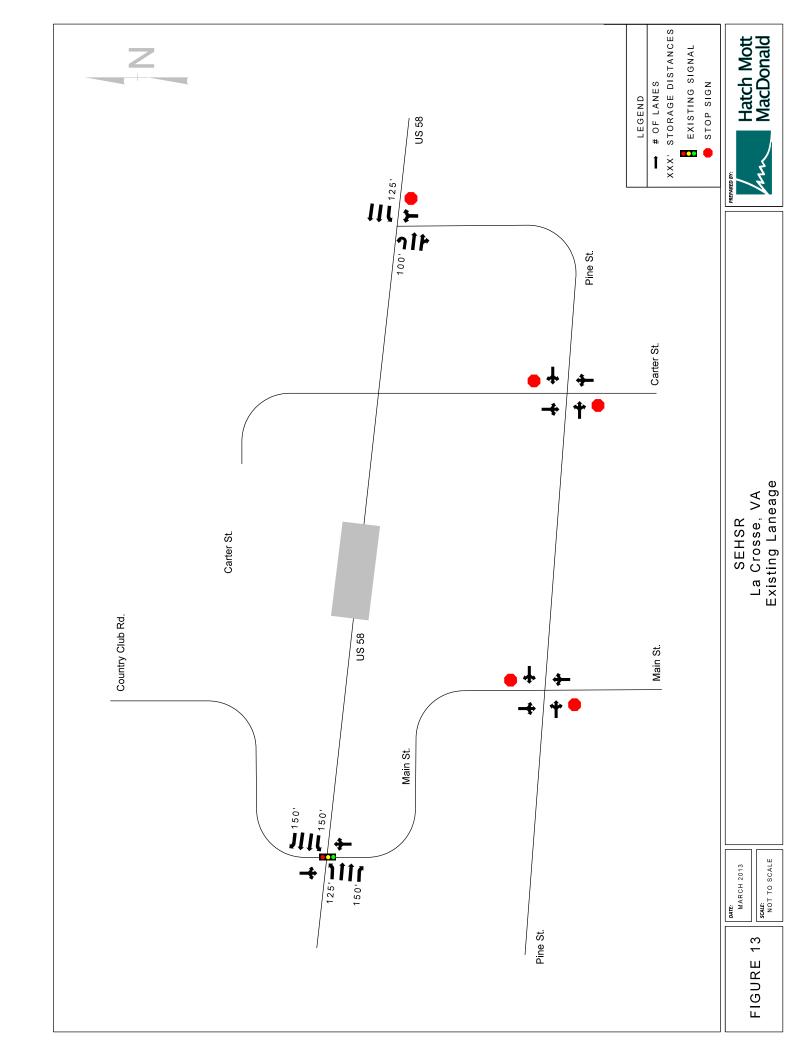

SEHSR Chester, VA Existing Laneage

Hatch Mott MacDonald

DATE:
MARCH 2013 SCALE: NOT TO SCALE

SEHSR Chester, VA 2030 No Build Volumes

SCALE: NOT TO SCALE

SEHSR Chester, VA Existing Laneage

DATE:
MARCH 2013 SCALE: NOT TO SCALE