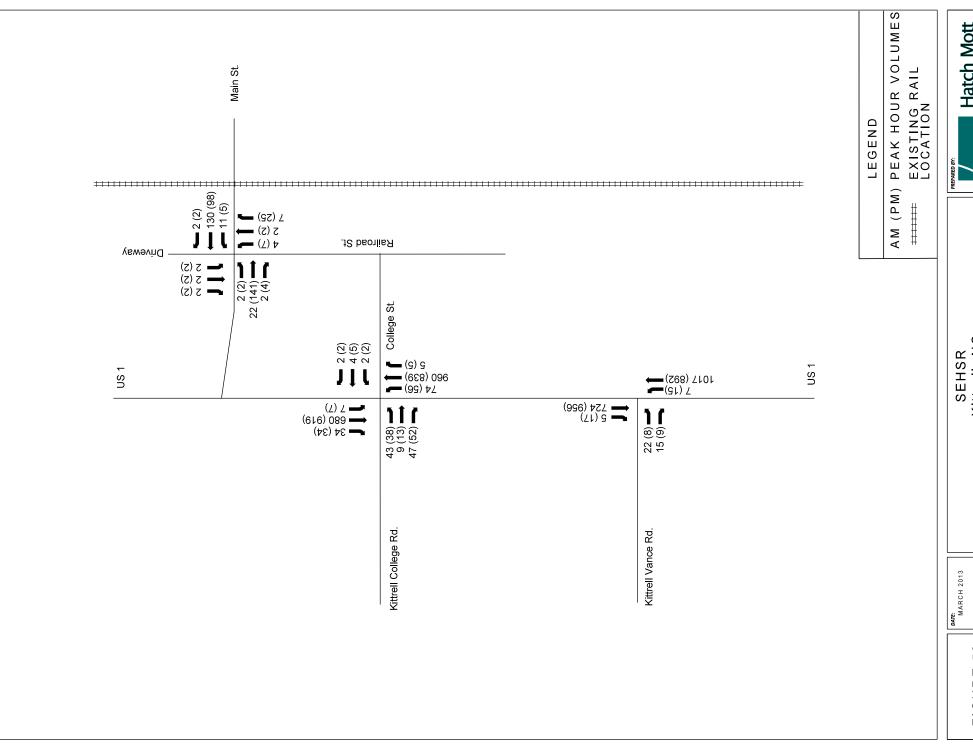

SEHSR Kittrell, NC Existing Laneage

SEHSR Kittrell, NC 2030 No Build Volumes

48 FIGURE

SCALE: NOT TO SCALE

SEHSR Kittrell, NC 2030 Build Laneage

SCALE: NOT TO SCALE

SEHSR Kittrell, NC 2030 Build Volumes

SCALE: NOT TO SCALE

50

SEHSR Kittrell, NC Existing Laneage

SCALE: NOT TO SCALE

51

SEHSR Kittrell, NC 2030 No Build Volumes

SEHSR Kittrell, NC 2030 Build Laneage

SCALE: NOT TO SCALE

2

SEHSR Kittrell, NC 2030 Build Volumes

SCALE: NOT TO SCALE

54

SEHSR

Raleigh, NC 2030 No Build Volumes

SCALE: NOT TO SCALE