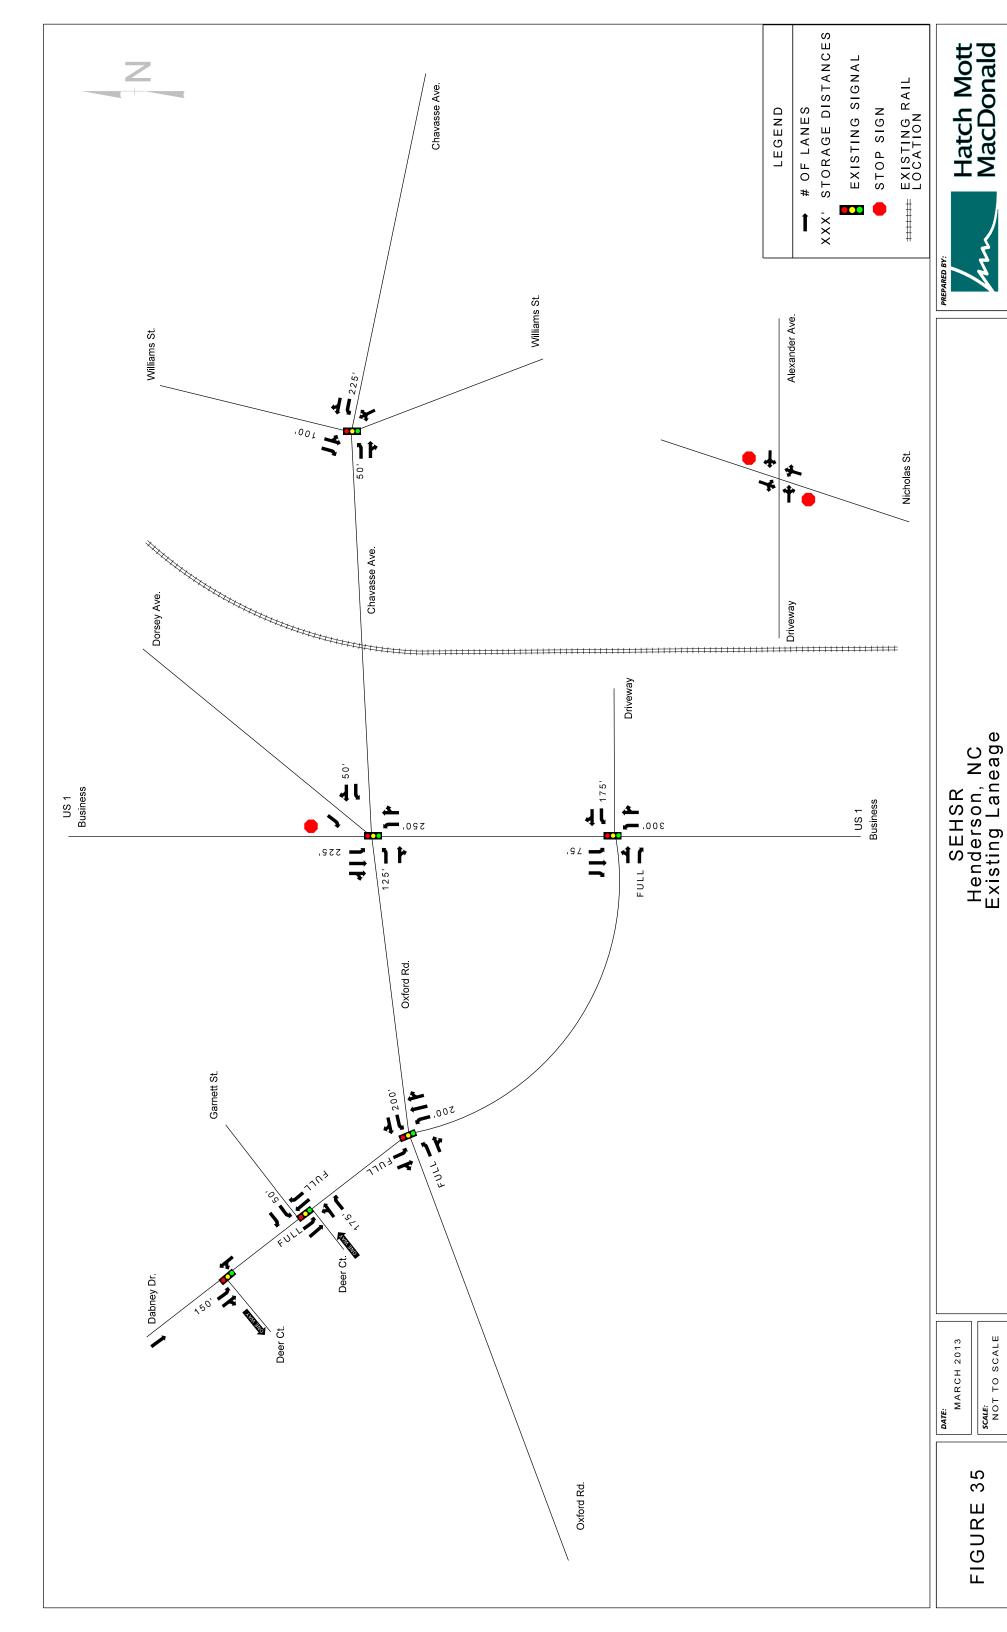

DATE:
MARCH 2013
SCALE:
NOT TO SCALE

36 SCALE:

SEHSR Henderson, NC 2030 Build Laneage

Hatch Mott MacDonald

DATE:
MARCH 2013 SCALE: NOT TO SCALE

SEHSR Henderson, NC Existing Laneage

Henderson, NC 2030 No Build Volumes

SCALE: NOT TO SCALE

40

FIGURE

SEHSR

SEHSR Henderson, NC 2030 Build Laneage

Henderson, NC 2030 Build Volumes SEHSR

SEHSR Henderson, NC Existing Laneage

Henderson, NC 2030 No Build Volumes SEHSR