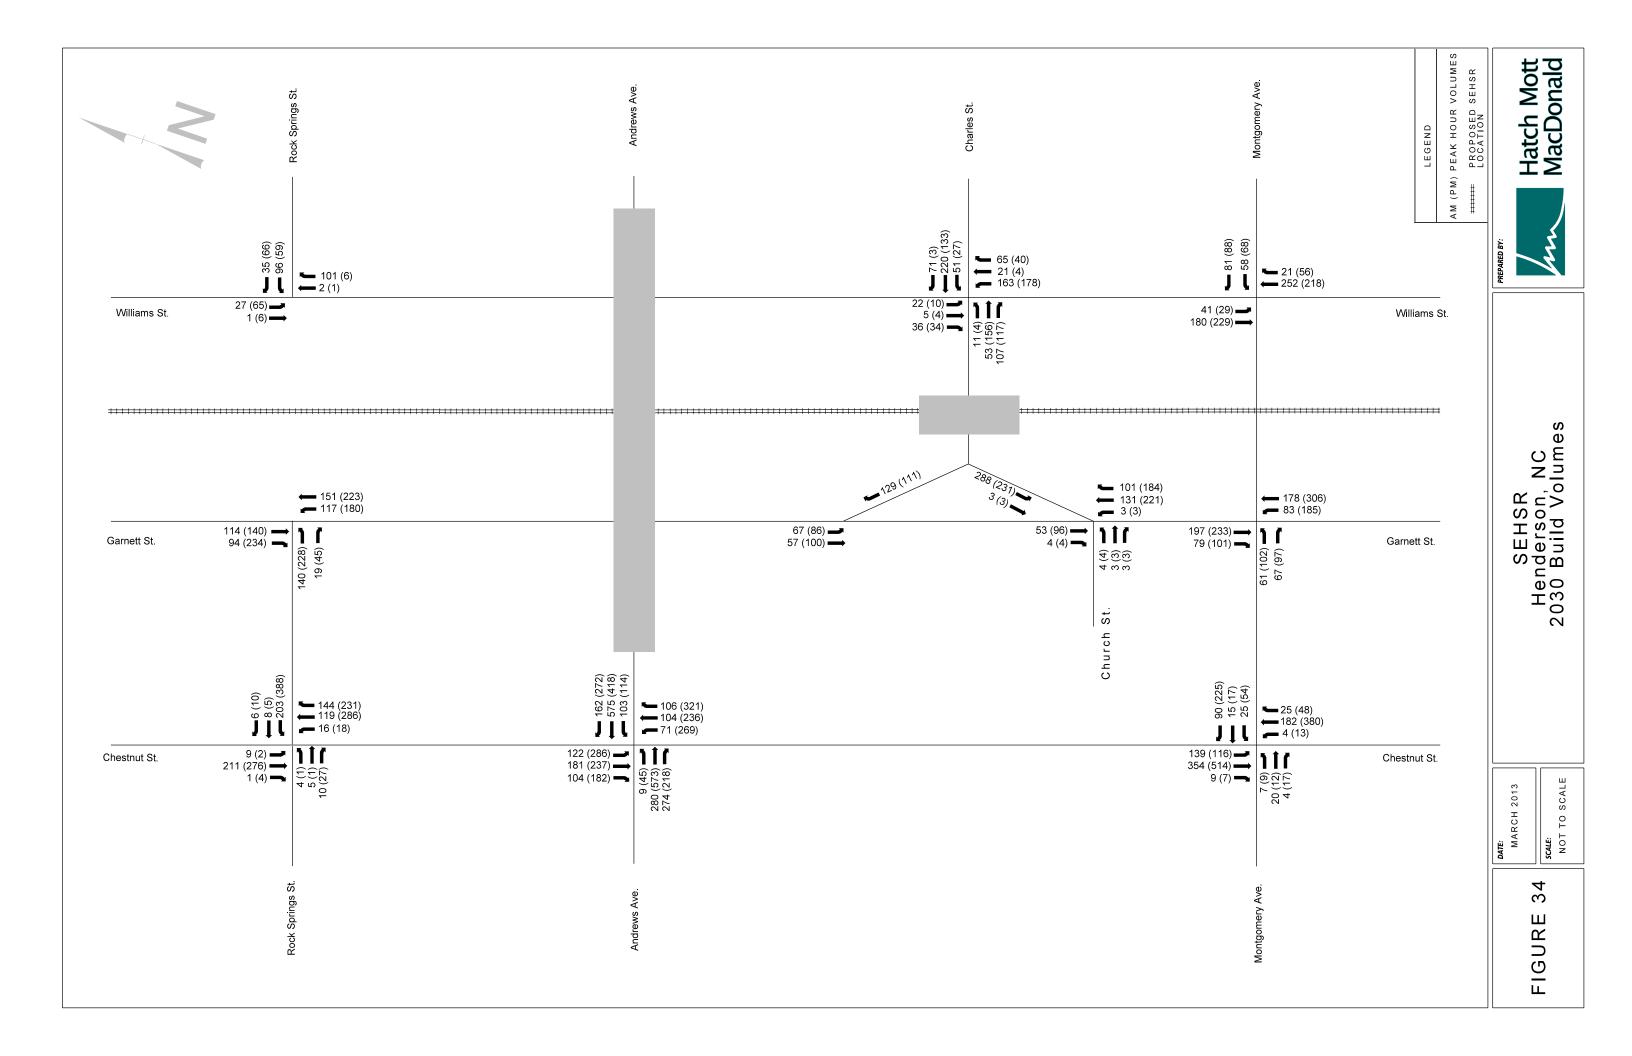

SCALE: NOT TO SCALE

40

FIGURE

SEHSR

SEHSR Henderson, NC 2030 Build Laneage

Henderson, NC 2030 Build Volumes SEHSR

SEHSR Henderson, NC Existing Laneage

Henderson, NC 2030 No Build Volumes SEHSR

SCALE: NOT TO SCALE

44

FIGURE

DATE: MARCH 2013

SCALE: NOT TO SCALE **DATE**: МАRCH 2013 2 4 FIGURE

SEHSR Henderson, NC 2030 Build Volumes

SCALE: NOT TO SCALE

46