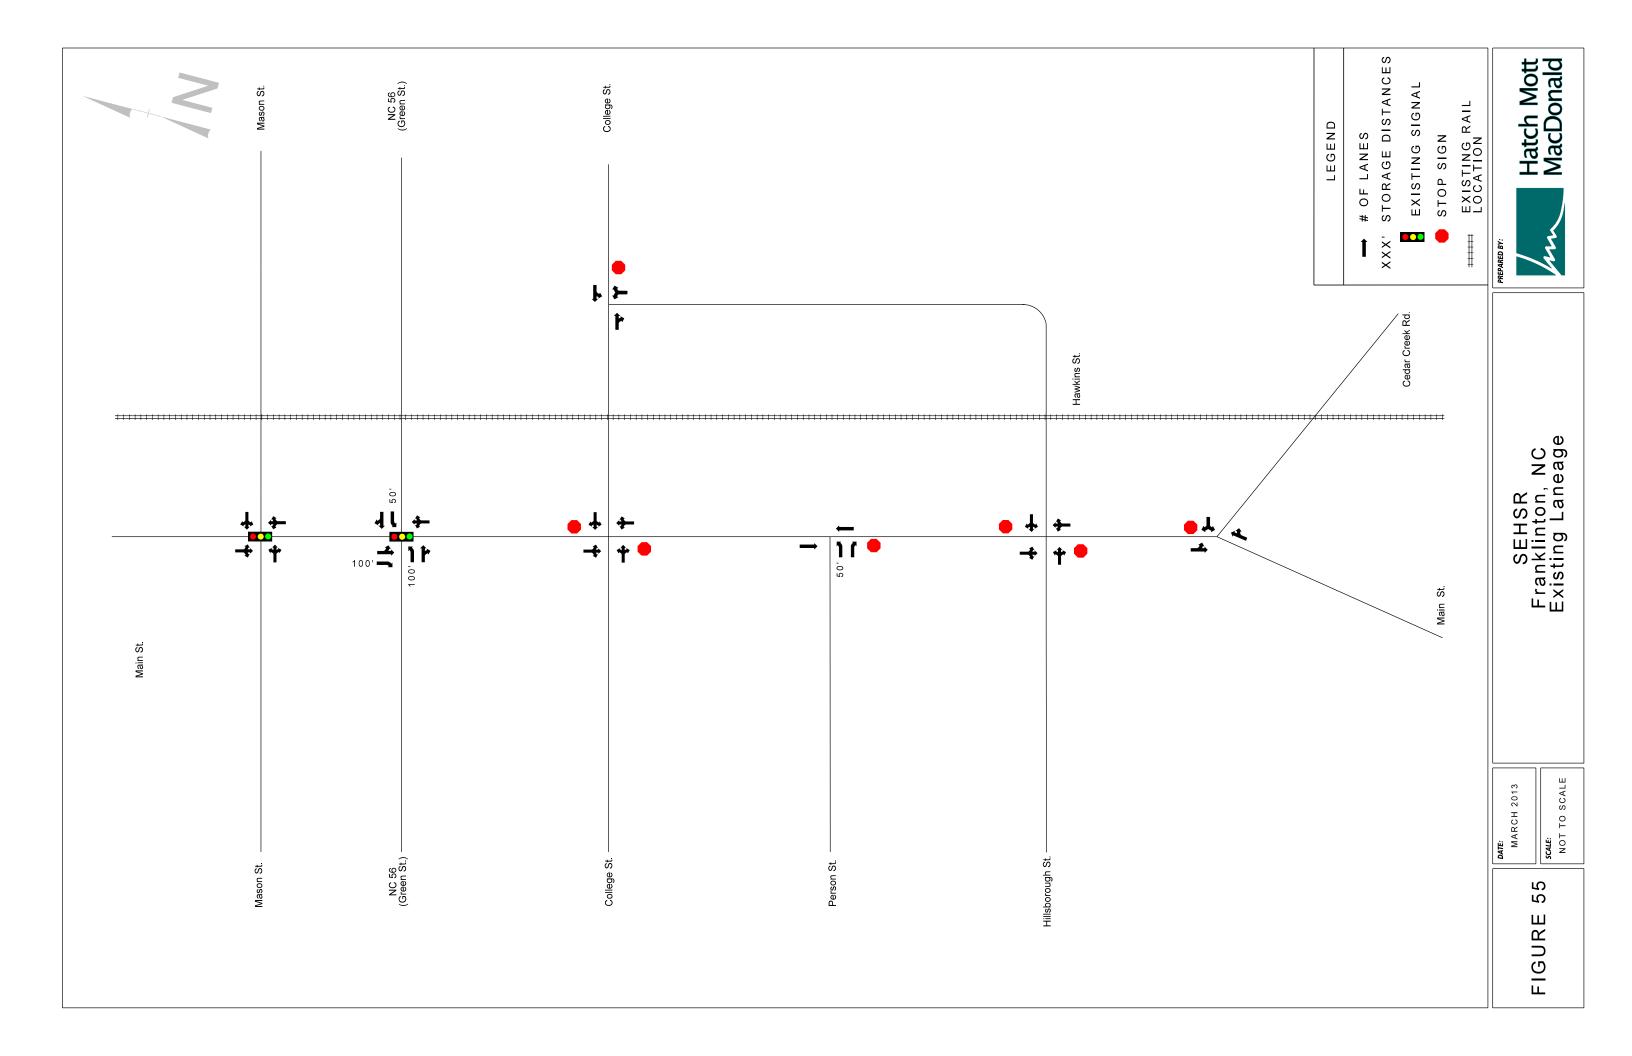

SEHSR Kittrell, NC Existing Laneage

SEHSR Kittrell, NC 2030 No Build Volumes

48 FIGURE

SCALE: NOT TO SCALE

SEHSR Kittrell, NC 2030 Build Laneage

SCALE: NOT TO SCALE

SEHSR Kittrell, NC 2030 Build Volumes

SCALE: NOT TO SCALE

50

SEHSR Kittrell, NC Existing Laneage

SCALE: NOT TO SCALE

51

SEHSR Kittrell, NC 2030 No Build Volumes

SEHSR Kittrell, NC 2030 Build Laneage

SCALE: NOT TO SCALE

2