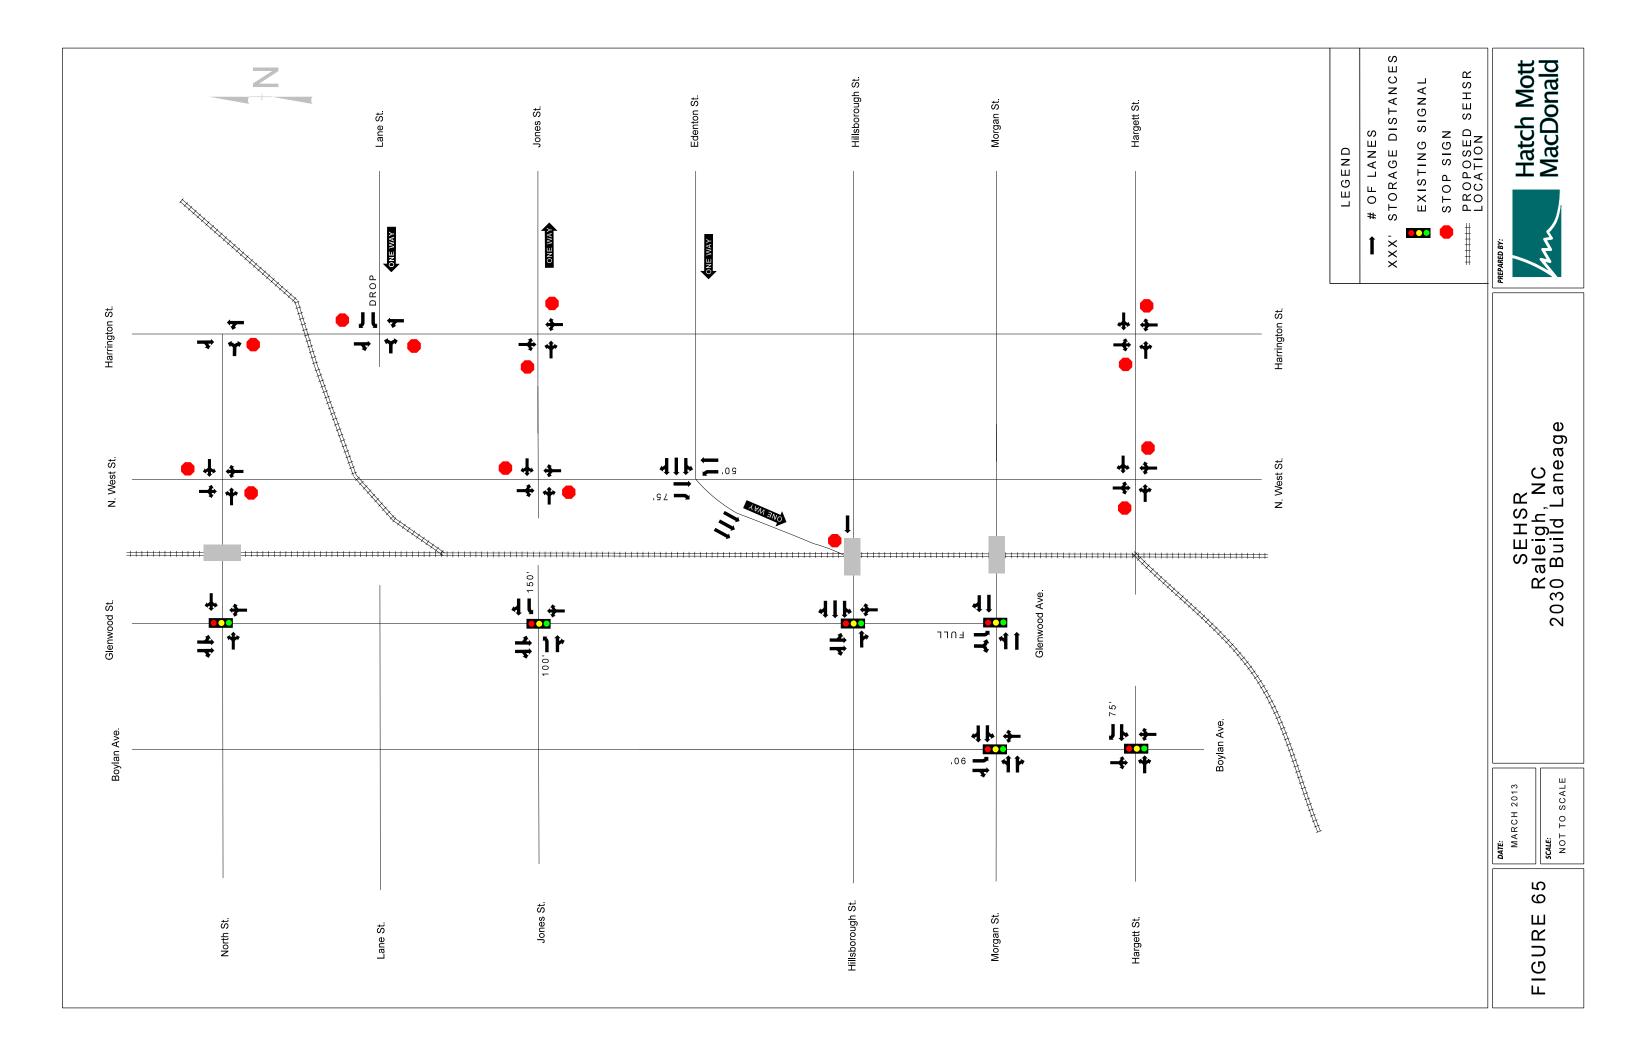

Build Volumes SEHSR

SCALE: NOT TO SCALE

44

FIGURE

DATE: MARCH 2013





SCALE: NOT TO SCALE **DATE**: МАRCH 2013 2 4 FIGURE



SEHSR Henderson, NC 2030 Build Volumes

SCALE: NOT TO SCALE

46







SEHSR Kittrell, NC Existing Laneage







SEHSR Kittrell, NC 2030 No Build Volumes





48 FIGURE

SCALE: NOT TO SCALE



SEHSR Kittrell, NC 2030 Build Laneage





SCALE: NOT TO SCALE



SEHSR Kittrell, NC 2030 Build Volumes

SCALE: NOT TO SCALE

50







SEHSR Kittrell, NC Existing Laneage

SCALE: NOT TO SCALE

51







SEHSR Kittrell, NC 2030 No Build Volumes







SEHSR Kittrell, NC 2030 Build Laneage





SCALE: NOT TO SCALE

2



SEHSR Kittrell, NC 2030 Build Volumes

SCALE: NOT TO SCALE

54

















SEHSR

Raleigh, NC 2030 No Build Volumes

SCALE: NOT TO SCALE