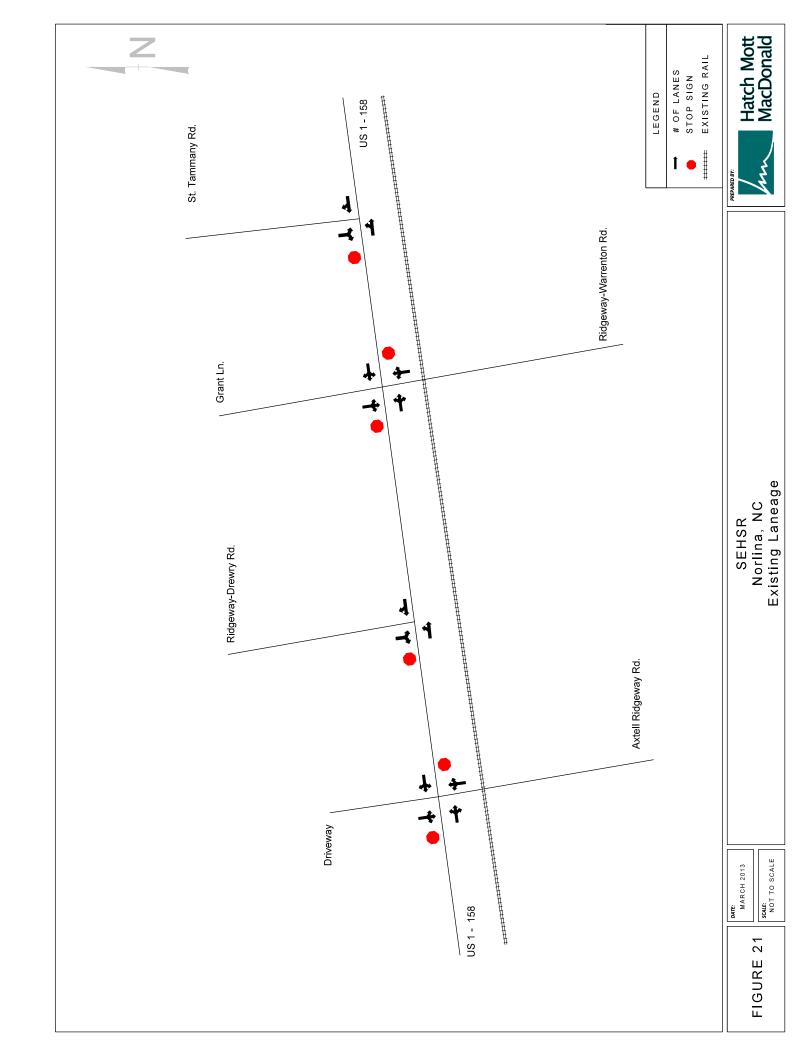

Hatch Mott MacDonald

DATE:
MARCH 2013 SCALE: NOT TO SCALE

SEHSR Norlina, NC 2030 No Build Volumes

Hatch Mott MacDonald

PREPARED BY:

MARCH 2013
SCALE:
NOT TO SCALE

SEHSR Norlina, NC 2030 Build Laneage

SCALE: NOT TO SCALE