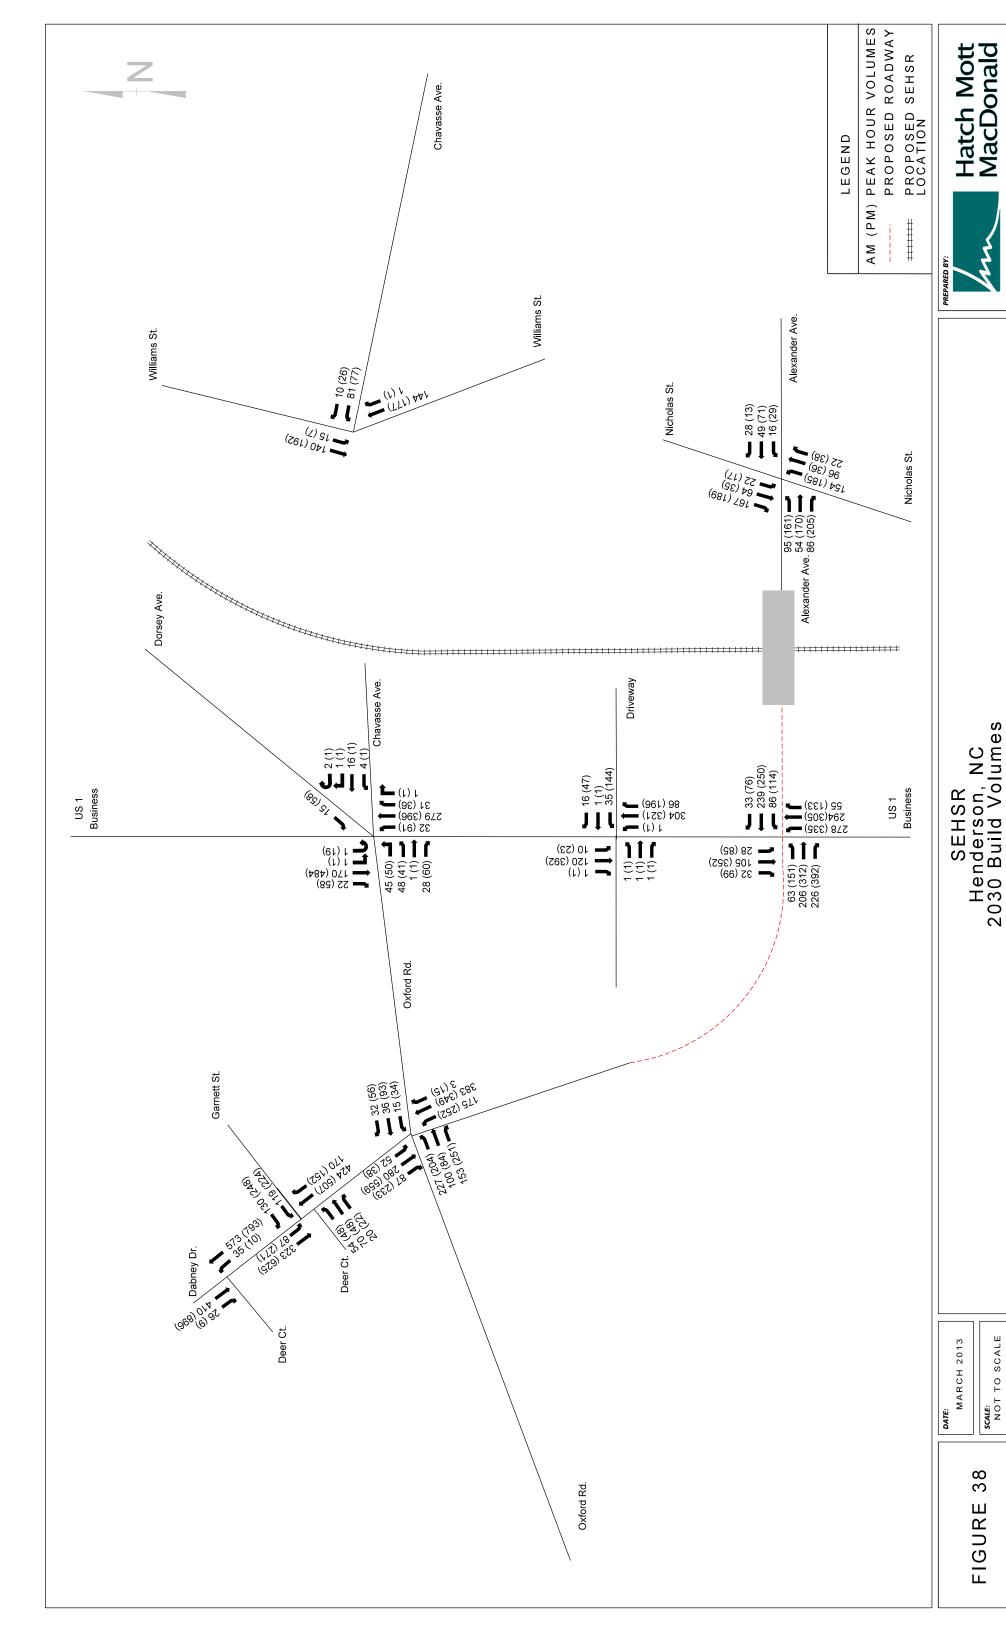

SCALE: NOT TO SCALE

40

FIGURE

SEHSR

SEHSR Henderson, NC 2030 Build Laneage

Henderson, NC 2030 Build Volumes SEHSR

SEHSR Henderson, NC Existing Laneage

Henderson, NC 2030 No Build Volumes SEHSR

SCALE: NOT TO SCALE

44

FIGURE

DATE: MARCH 2013

SCALE: NOT TO SCALE **DATE**: МАRCH 2013 2 4 FIGURE

SEHSR Henderson, NC 2030 Build Volumes

SCALE: NOT TO SCALE

46