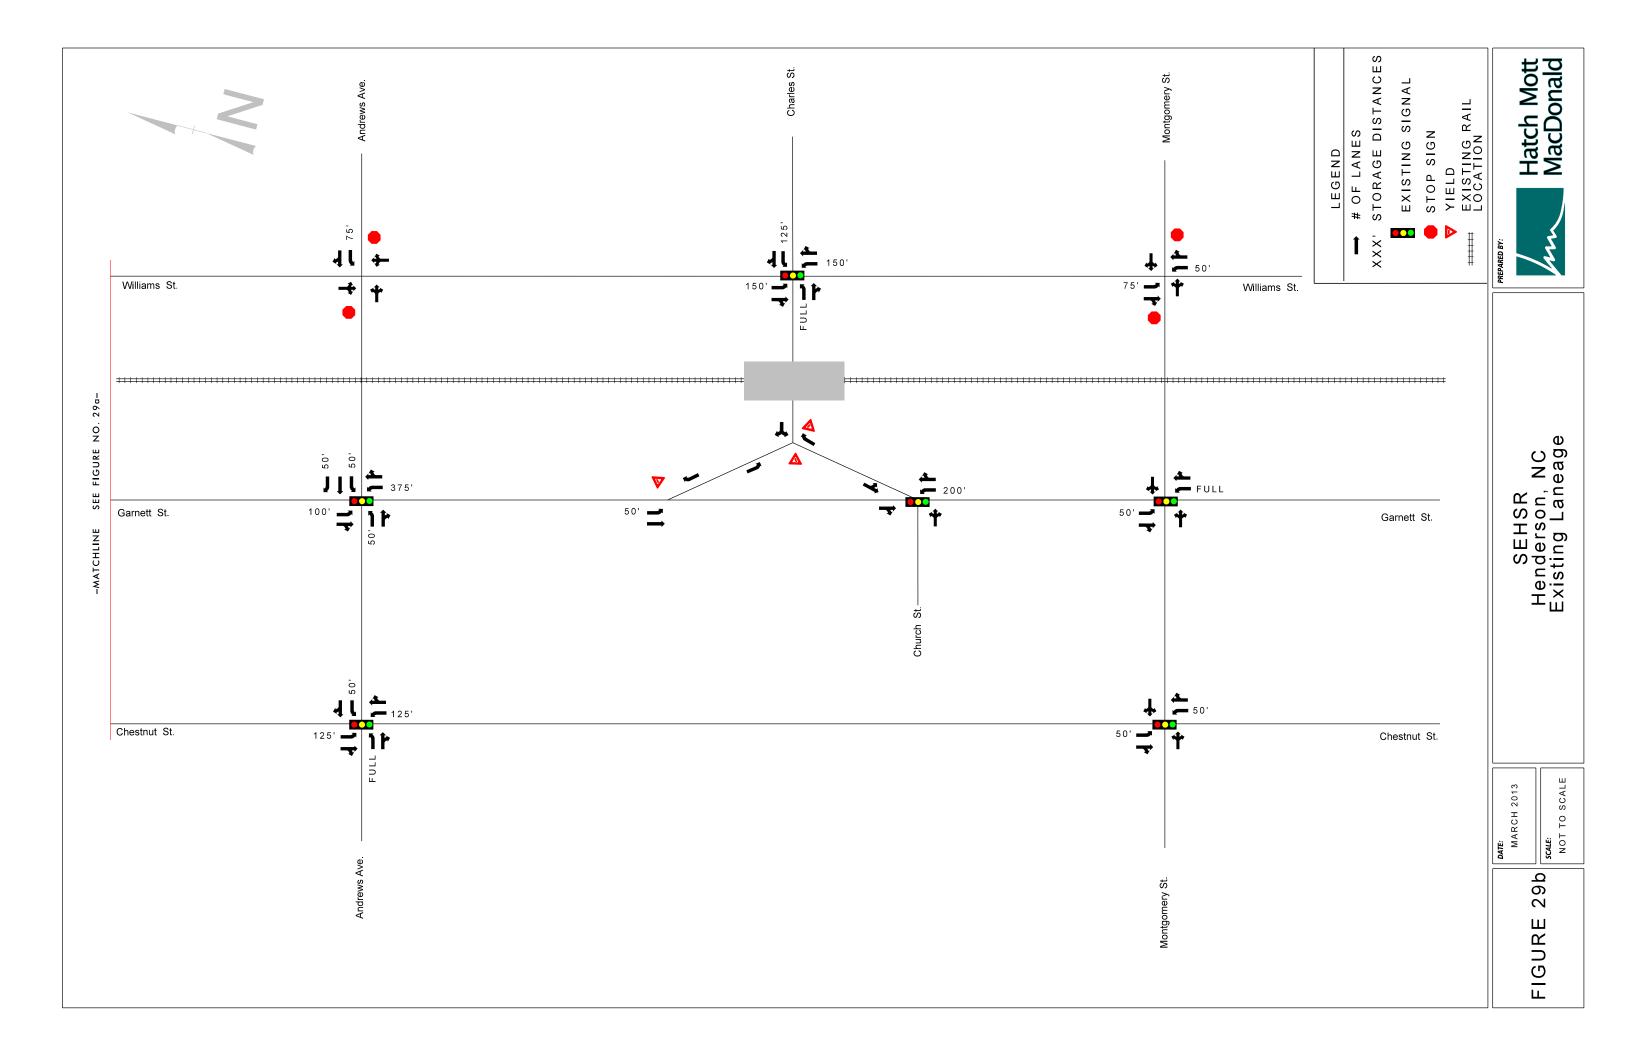

DATE:
MARCH 2013
SCALE:
NOT TO SCALE

36 SCALE:

SEHSR Henderson, NC 2030 Build Laneage

Hatch Mott MacDonald

DATE:
MARCH 2013 SCALE: NOT TO SCALE

SEHSR Henderson, NC Existing Laneage

Henderson, NC 2030 No Build Volumes

SCALE: NOT TO SCALE

40

FIGURE

SEHSR

SEHSR Henderson, NC 2030 Build Laneage

Henderson, NC 2030 Build Volumes SEHSR

SEHSR Henderson, NC Existing Laneage

Henderson, NC 2030 No Build Volumes SEHSR