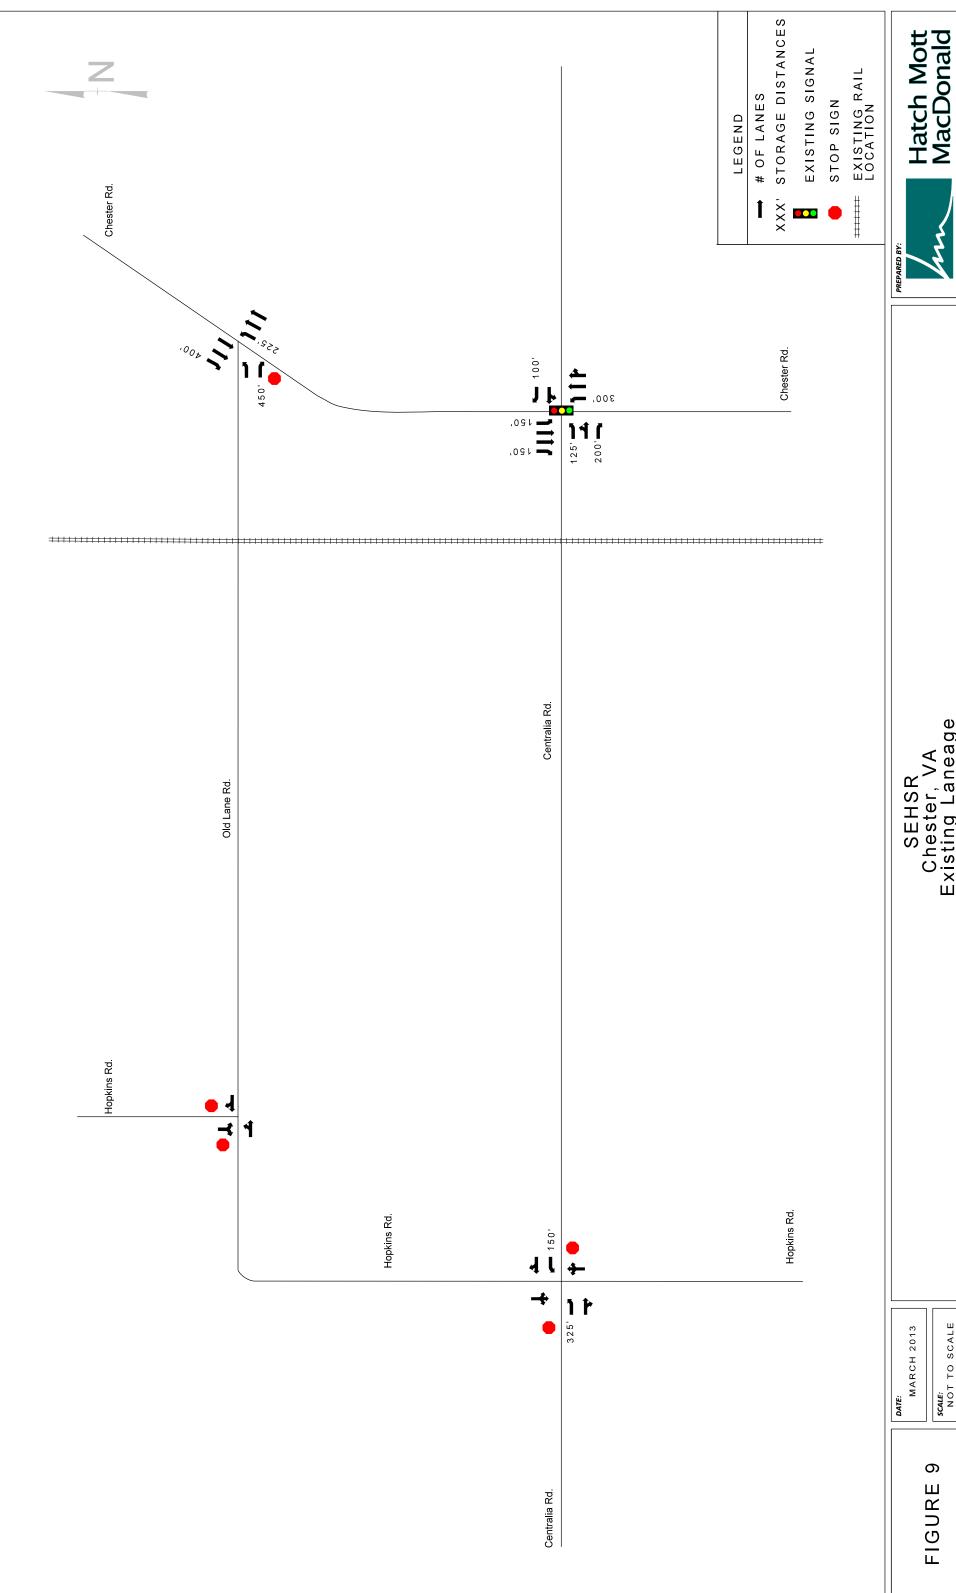

SEHSR Chester, VA Existing Laneage

Hatch Mott MacDonald

DATE:
MARCH 2013 SCALE: NOT TO SCALE

SEHSR Chester, VA 2030 No Build Volumes

SCALE: NOT TO SCALE

SEHSR Chester, VA Existing Laneage

DATE:
MARCH 2013 SCALE: NOT TO SCALE