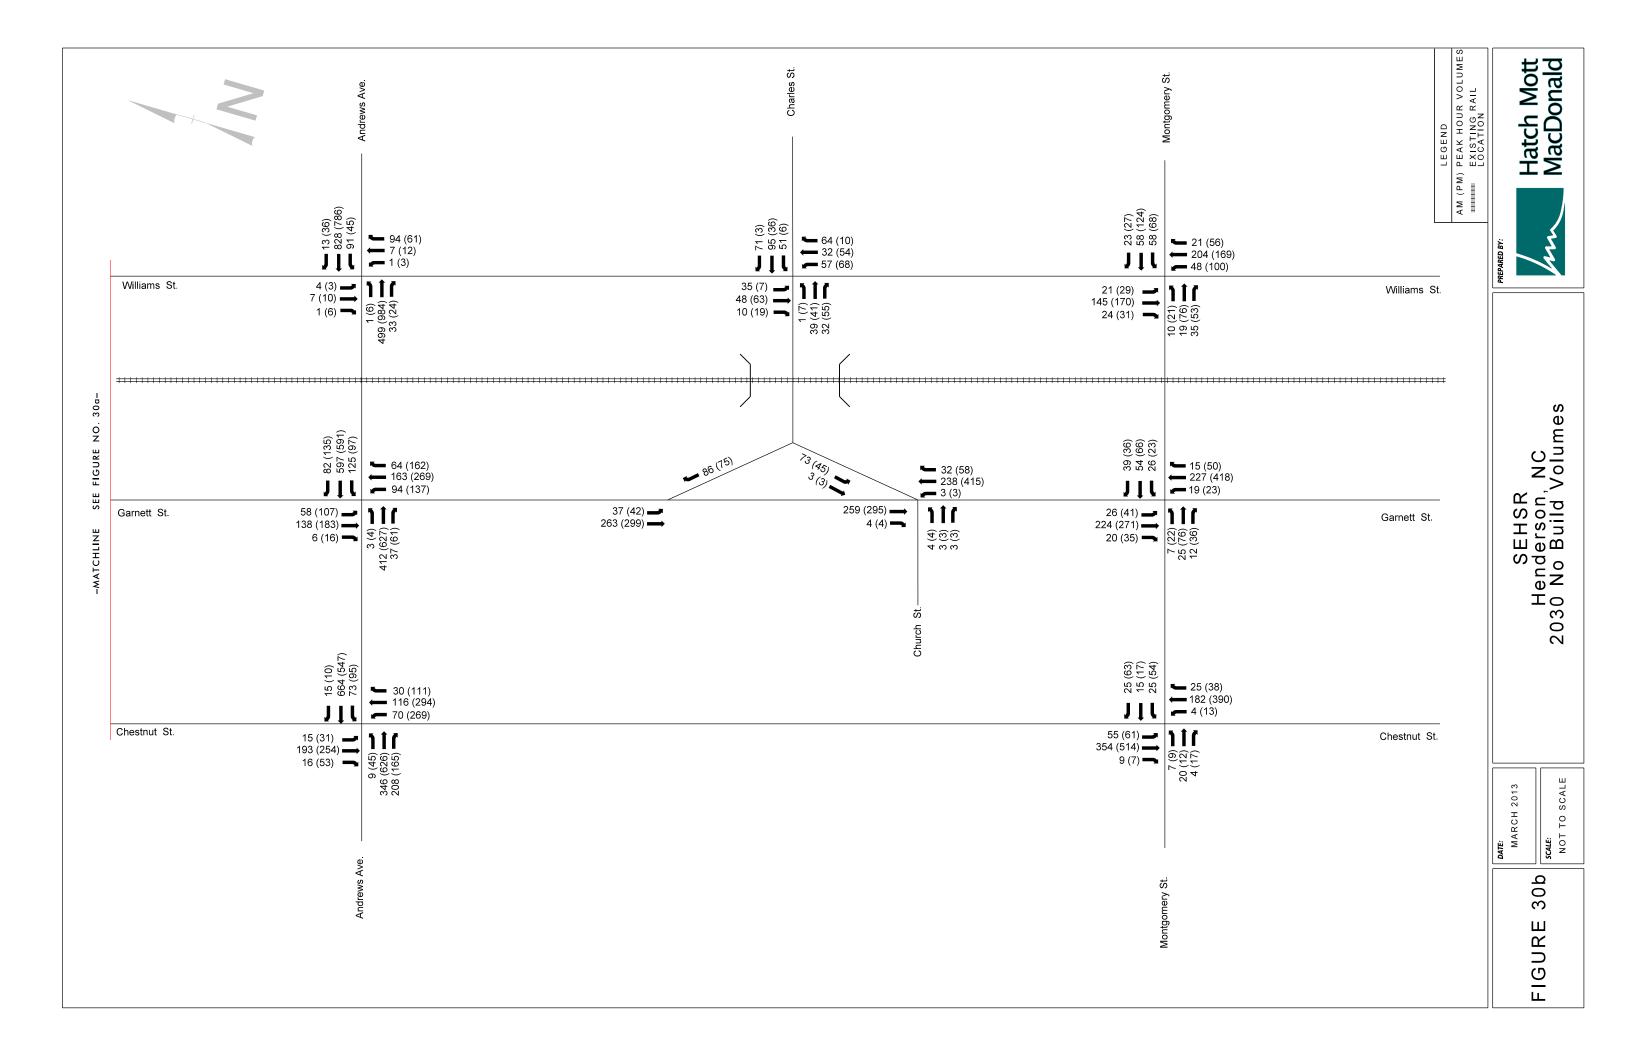

SCALE: NOT TO SCALE

40

FIGURE

SEHSR

SEHSR Henderson, NC 2030 Build Laneage

Henderson, NC 2030 Build Volumes SEHSR

SEHSR Henderson, NC Existing Laneage

Henderson, NC 2030 No Build Volumes SEHSR

SCALE: NOT TO SCALE

44

FIGURE

DATE: MARCH 2013

SCALE: NOT TO SCALE **DATE**: МАRCH 2013 2 4 FIGURE

SEHSR Henderson, NC 2030 Build Volumes

SCALE: NOT TO SCALE

46