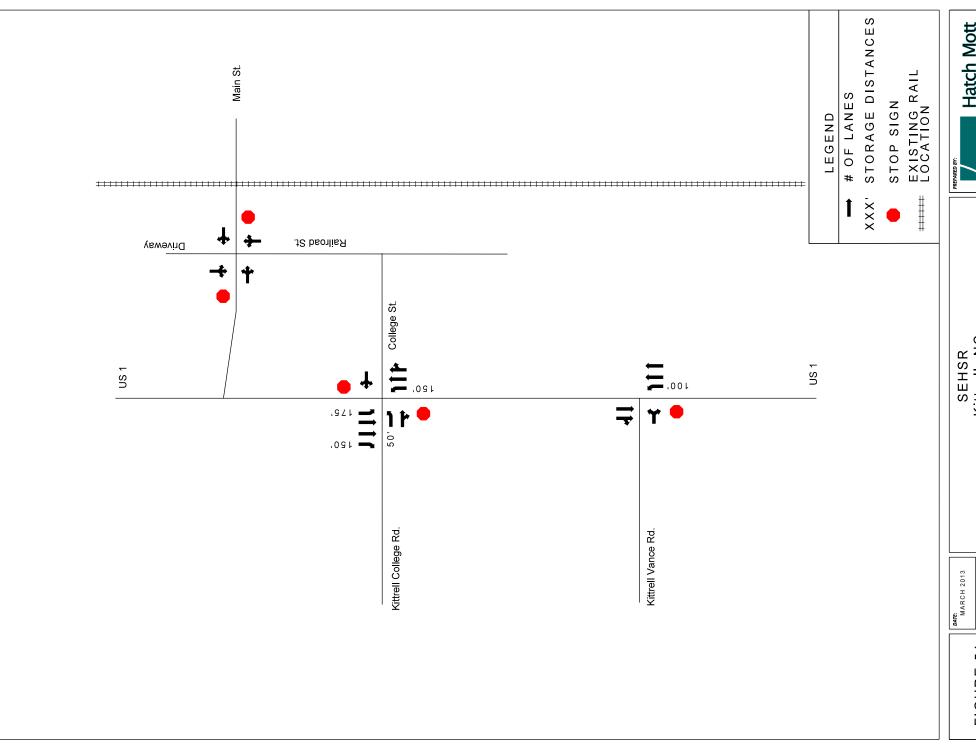

SEHSR Kittrell, NC Existing Laneage

SEHSR Kittrell, NC 2030 No Build Volumes

48 FIGURE

SCALE: NOT TO SCALE

SEHSR Kittrell, NC 2030 Build Laneage

SCALE: NOT TO SCALE

SEHSR Kittrell, NC 2030 Build Volumes

SCALE: NOT TO SCALE

50

SEHSR Kittrell, NC Existing Laneage

SCALE: NOT TO SCALE

51

SEHSR Kittrell, NC 2030 No Build Volumes

SEHSR Kittrell, NC 2030 Build Laneage

SCALE: NOT TO SCALE

2