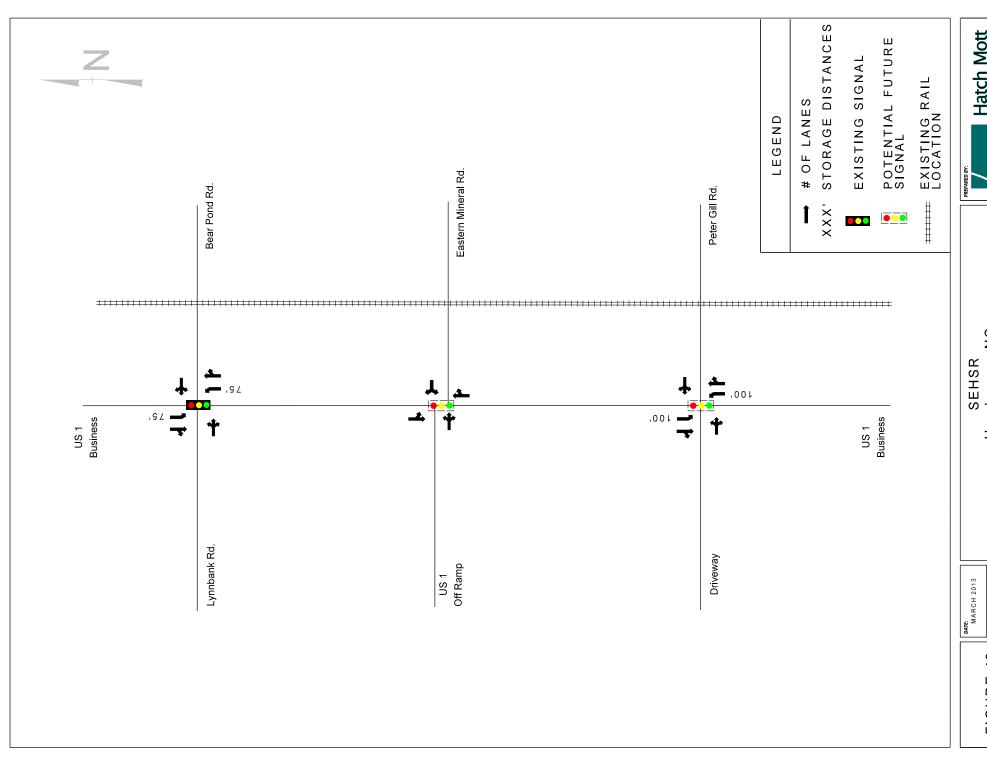

SEHSR Chester, VA Existing Laneage

Hatch Mott MacDonald

DATE:
MARCH 2013 SCALE: NOT TO SCALE

SEHSR Chester, VA 2030 No Build Volumes

SCALE: NOT TO SCALE

SEHSR Chester, VA Existing Laneage

DATE:
MARCH 2013 SCALE: NOT TO SCALE