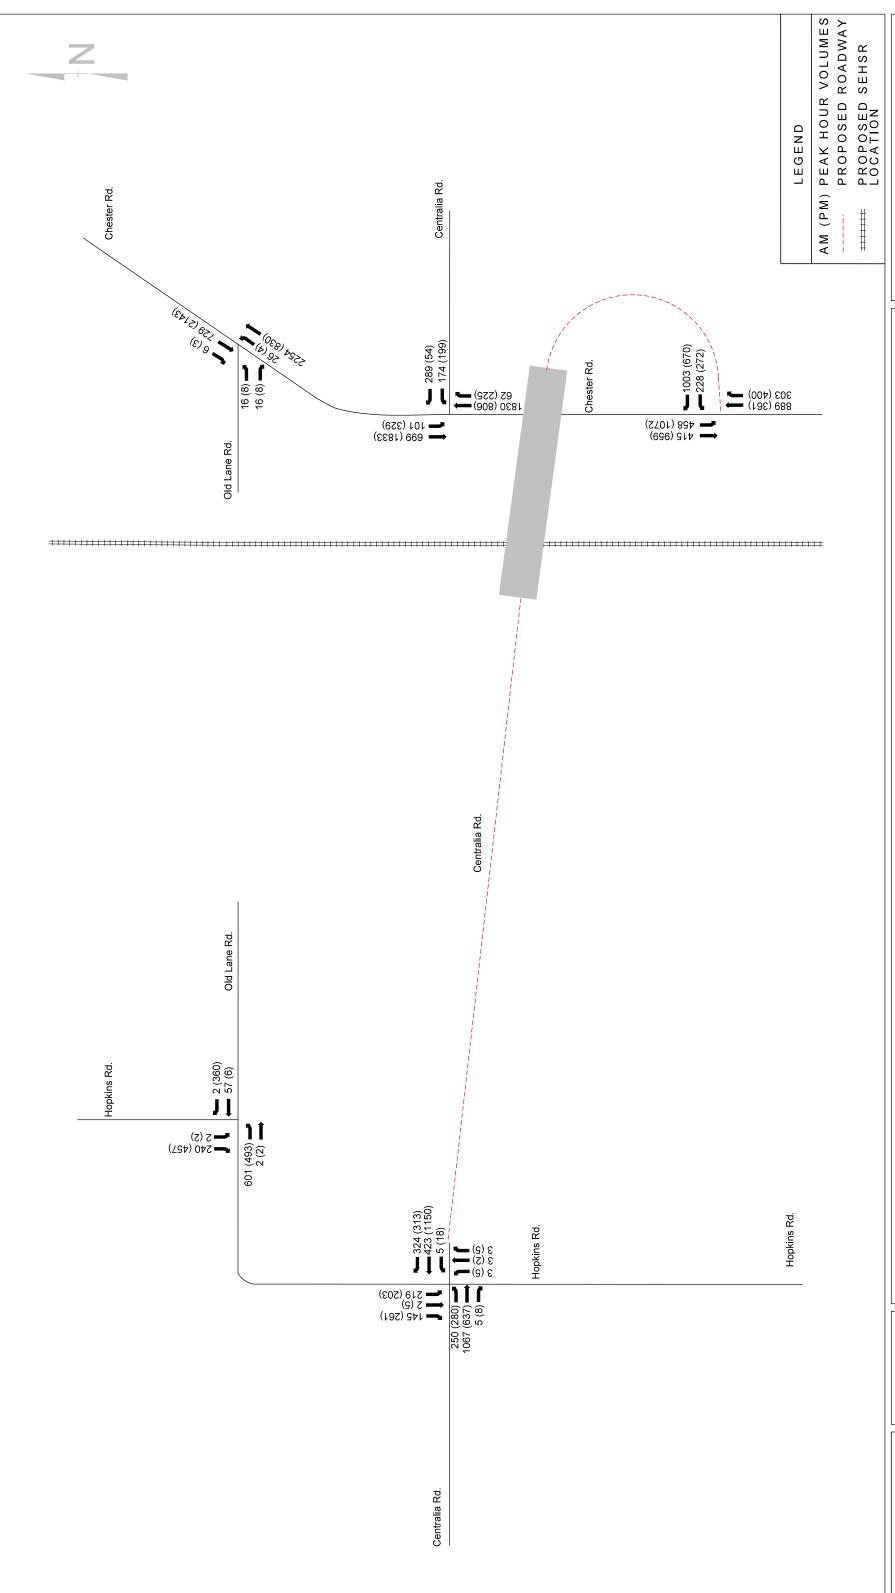

SEHSR Chester, VA 2030 No Build Volumes

Hatch Mott MacDonald

DATE:
MARCH 2013 SCALE: NOT TO SCALE

SEHSR Chester, VA 2030 Build Laneage

Hatch Mott MacDonald

DATE:
MARCH 2013 SCALE: NOT TO SCALE

SEHSR Chester, VA 2030 Build Volumes