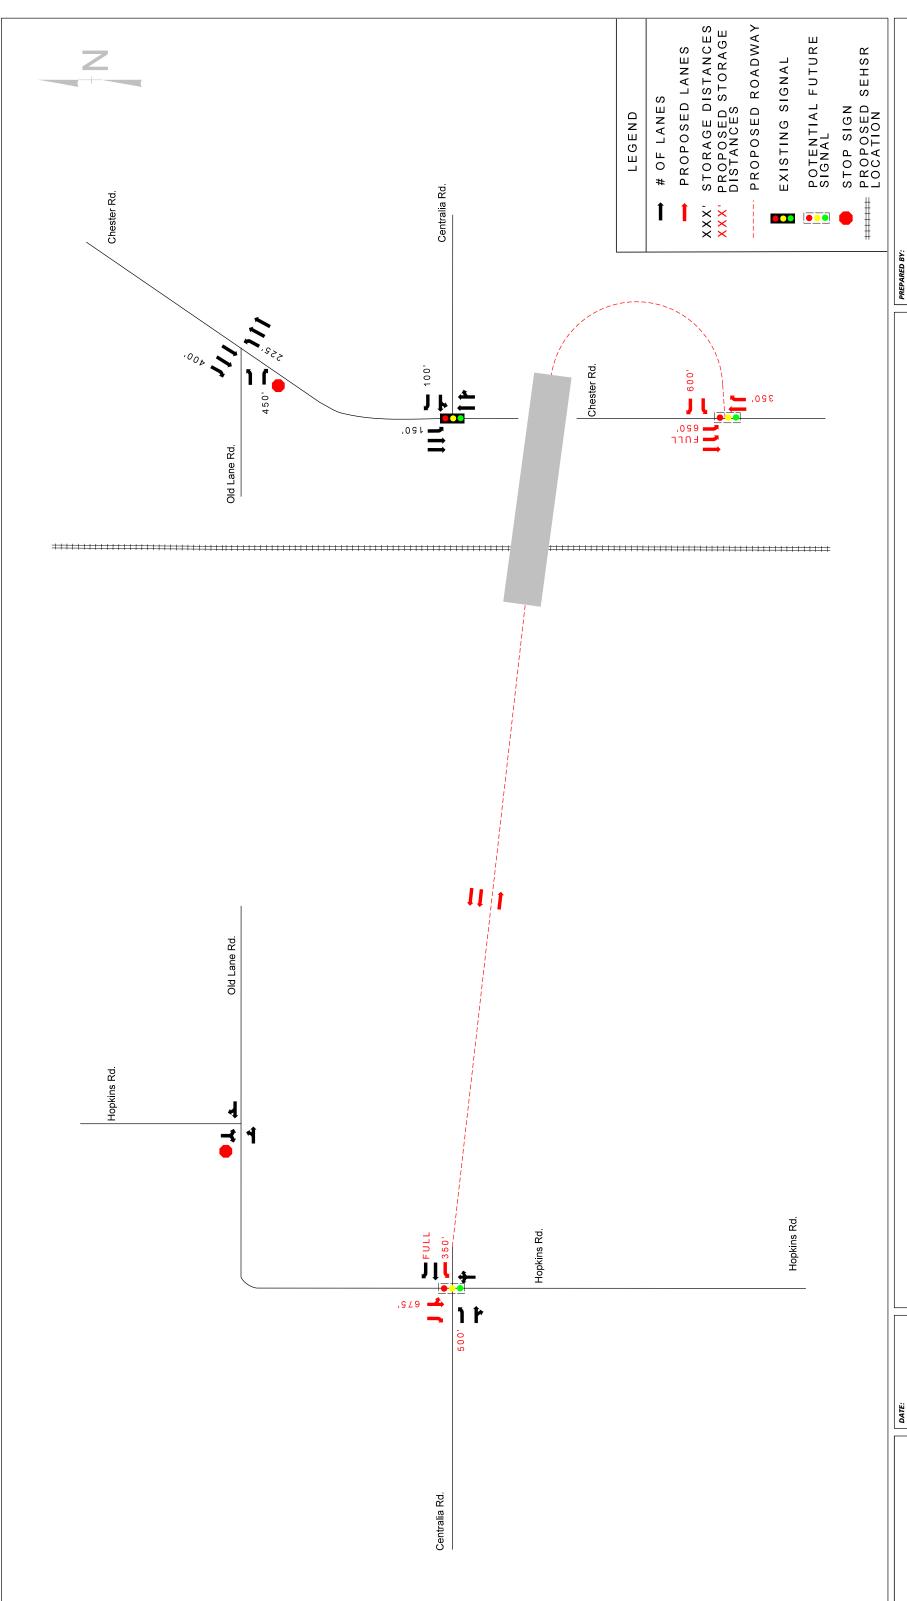

SEHSR Chester, VA 2030 No Build Volumes

Hatch Mott MacDonald

DATE:
MARCH 2013 SCALE: NOT TO SCALE

SEHSR Chester, VA 2030 Build Laneage

Hatch Mott MacDonald

DATE:
MARCH 2013 SCALE: NOT TO SCALE

SEHSR Chester, VA 2030 Build Volumes