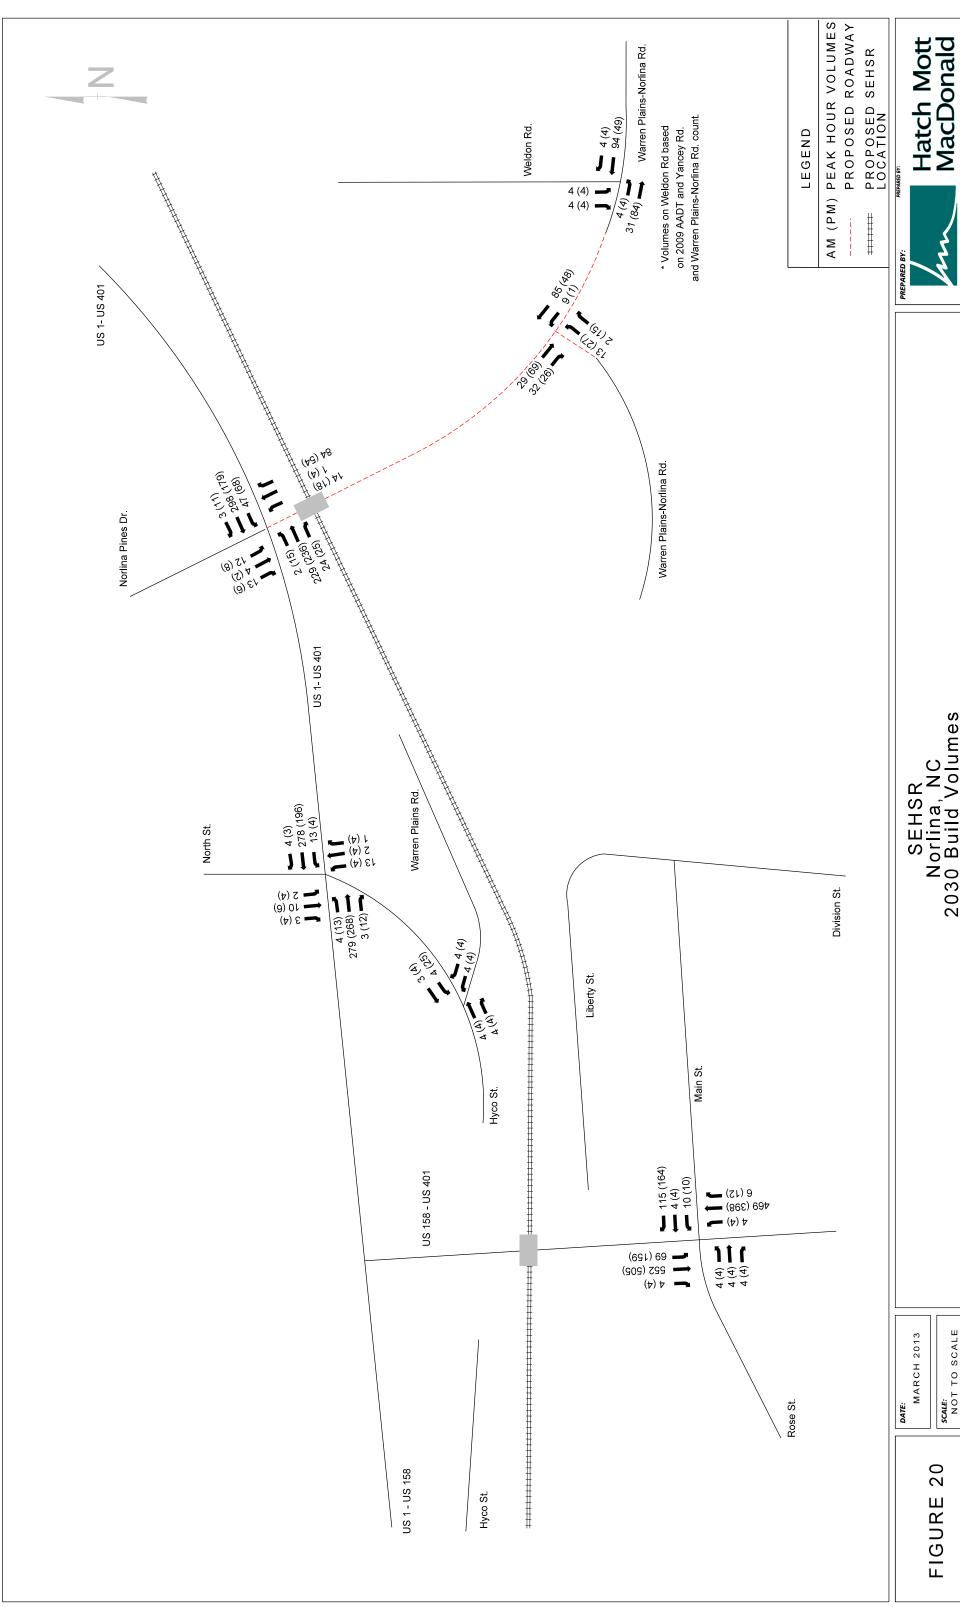

DATE:
MARCH 2013

SEHSR Norlina, NC 2030 Build Volumes

DATE:
MARCH 2013 SCALE: NOT TO SCALE

Hatch Mott

-\$

SEHSR Henderson, NC 2030 Build Laneage

SEHSR Henderson, NC 2030 No Build Volumes

Hatch Mott MacDonald