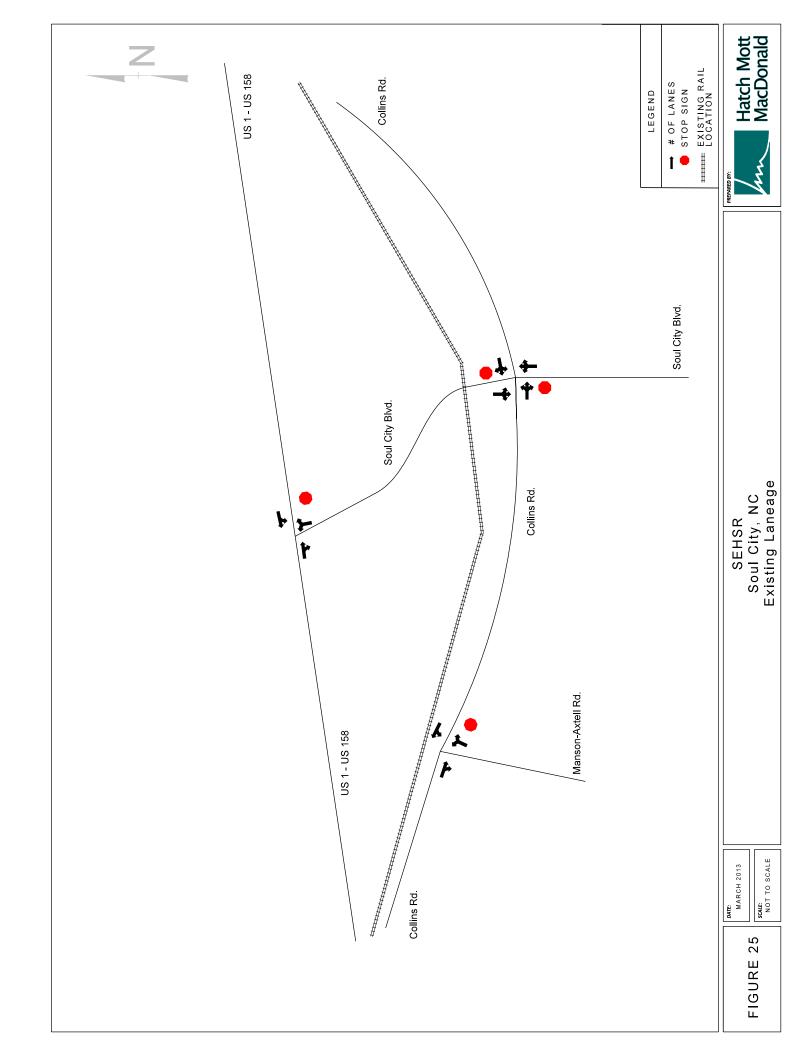

neage

Hatch Mott MacDonald

DATE:
MARCH 2013 SCALE: NOT TO SCALE



SEHSR Chester, VA 2030 No Build Volumes

SCALE: NOT TO SCALE







SEHSR Chester, VA Existing Laneage

DATE:
MARCH 2013 SCALE: NOT TO SCALE



SEHSR Chester, VA 2030 No Build Volumes

Hatch Mott MacDonald

DATE:
MARCH 2013 SCALE: NOT TO SCALE



SEHSR Chester, VA 2030 Build Laneage

Hatch Mott MacDonald

DATE:
MARCH 2013 SCALE: NOT TO SCALE



SEHSR Chester, VA 2030 Build Volumes

Hatch Mott MacDonald

DATE:
MARCH 2013 SCALE: NOT TO SCALE













SEHSR Norlina, NC 2030 No Build Volumes

Hatch Mott MacDonald

PREPARED BY:

MARCH 2013
SCALE:
NOT TO SCALE



SEHSR Norlina, NC 2030 Build Laneage

SCALE: NOT TO SCALE

DATE:
MARCH 2013



SEHSR Norlina, NC 2030 Build Volumes

DATE:
MARCH 2013 SCALE: NOT TO SCALE



























Hatch Mott

-\$

SEHSR Henderson, NC 2030 Build Laneage









SEHSR Henderson, NC 2030 No Build Volumes

Hatch Mott MacDonald

DATE:
MARCH 2013
SCALE:
NOT TO SCALE

36 SCALE:



SEHSR Henderson, NC 2030 Build Laneage

Hatch Mott MacDonald

DATE:
MARCH 2013 SCALE: NOT TO SCALE





SEHSR Henderson, NC Existing Laneage







Henderson, NC 2030 No Build Volumes

SCALE: NOT TO SCALE

40

FIGURE

SEHSR







SEHSR Henderson, NC 2030 Build Laneage





Henderson, NC 2030 Build Volumes SEHSR







SEHSR Henderson, NC Existing Laneage



Henderson, NC 2030 No Build Volumes SEHSR

SCALE: NOT TO SCALE

44

FIGURE

DATE: MARCH 2013





SCALE: NOT TO SCALE **DATE**: МАRCH 2013 2 4 FIGURE



SEHSR Henderson, NC 2030 Build Volumes

SCALE: NOT TO SCALE

46







SEHSR Kittrell,