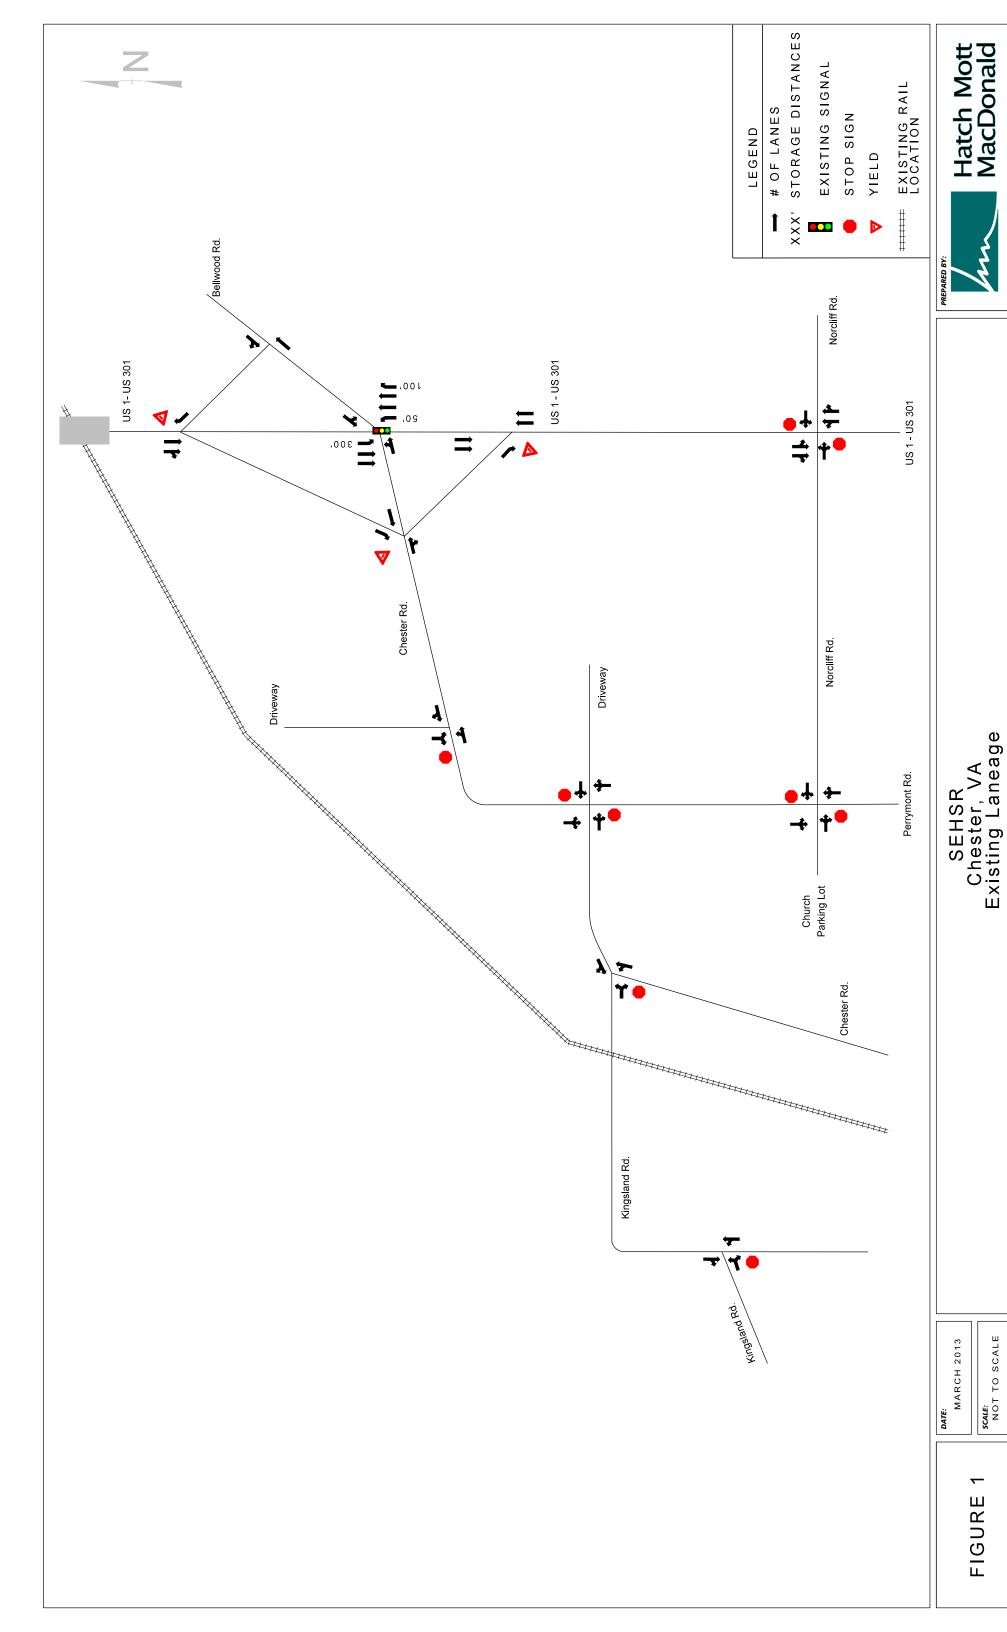

SEHSR Chester, VA Existing Laneage

Hatch Mott MacDonald

DATE:
MARCH 2013 SCALE: NOT TO SCALE

SEHSR Chester, VA 2030 No Build Volumes

SCALE: NOT TO SCALE

SEHSR Chester, VA Existing Laneage

DATE:
MARCH 2013 SCALE: NOT TO SCALE