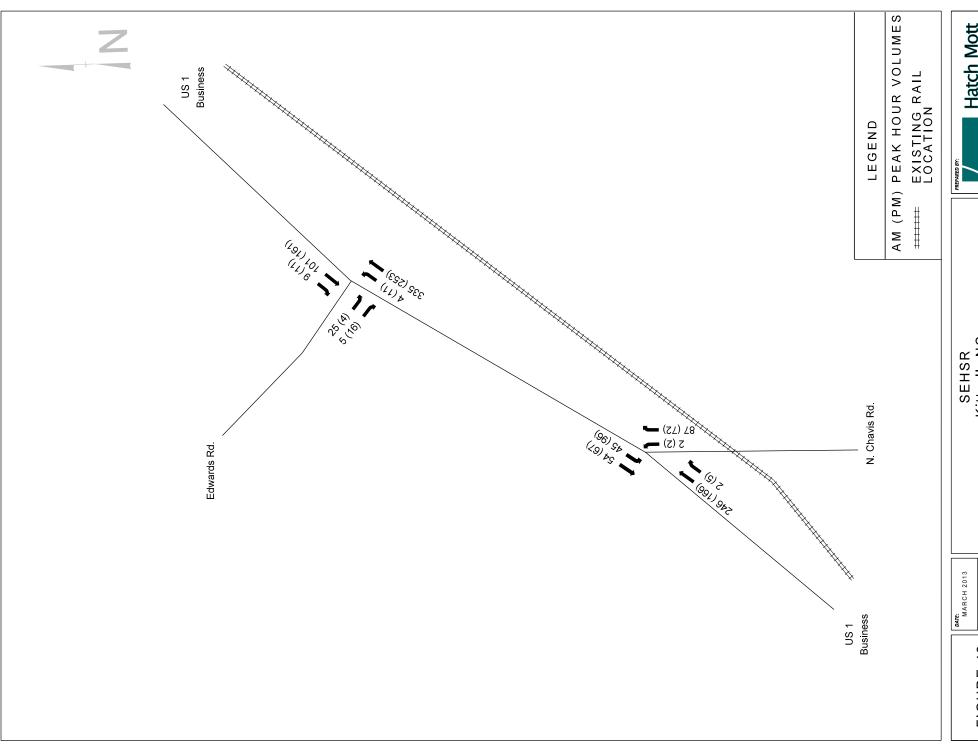

SEHSR Kittrell, NC Existing Laneage

SEHSR Kittrell, NC 2030 No Build Volumes

48 FIGURE

SCALE: NOT TO SCALE

SEHSR Kittrell, NC 2030 Build Laneage

SCALE: NOT TO SCALE

SEHSR Kittrell, NC 2030 Build Volumes

SCALE: NOT TO SCALE

50

SEHSR Kittrell, NC Existing Laneage

SCALE: NOT TO SCALE

51

SEHSR Kittrell, NC 2030 No Build Volumes

SEHSR Kittrell, NC 2030 Build Laneage

SCALE: NOT TO SCALE

2