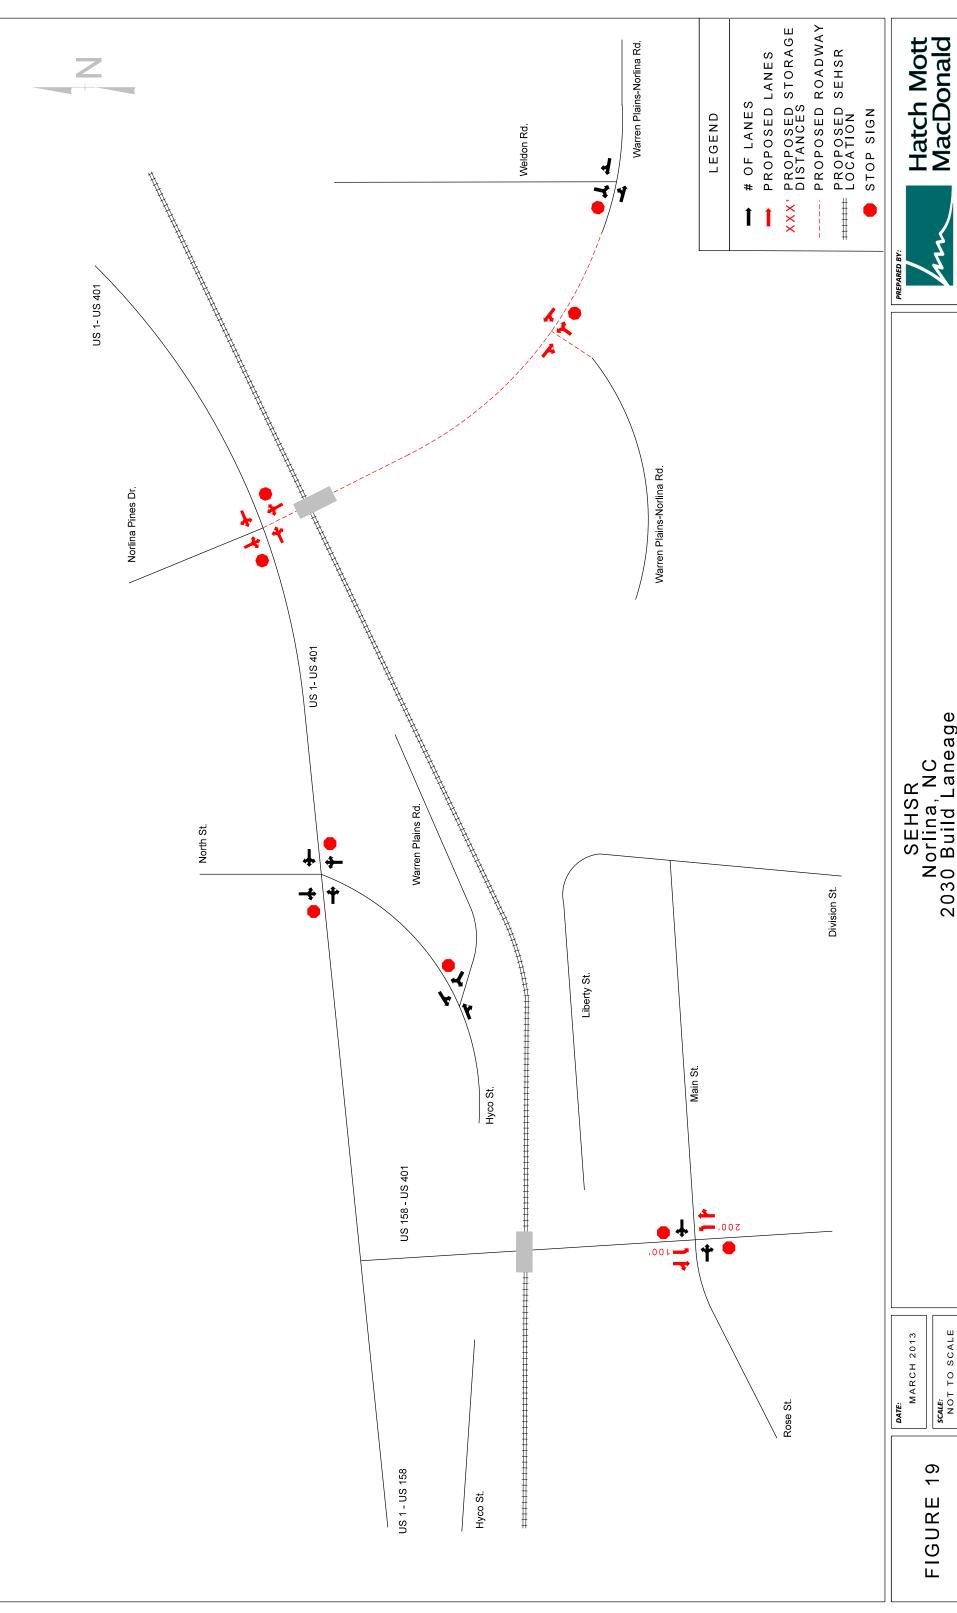

Hatch Mott MacDonald

DATE:
MARCH 2013 SCALE: NOT TO SCALE

SEHSR Norlina, NC 2030 No Build Volumes

Hatch Mott MacDonald

PREPARED BY:

MARCH 2013
SCALE:
NOT TO SCALE

SEHSR Norlina, NC 2030 Build Laneage

SCALE: NOT TO SCALE