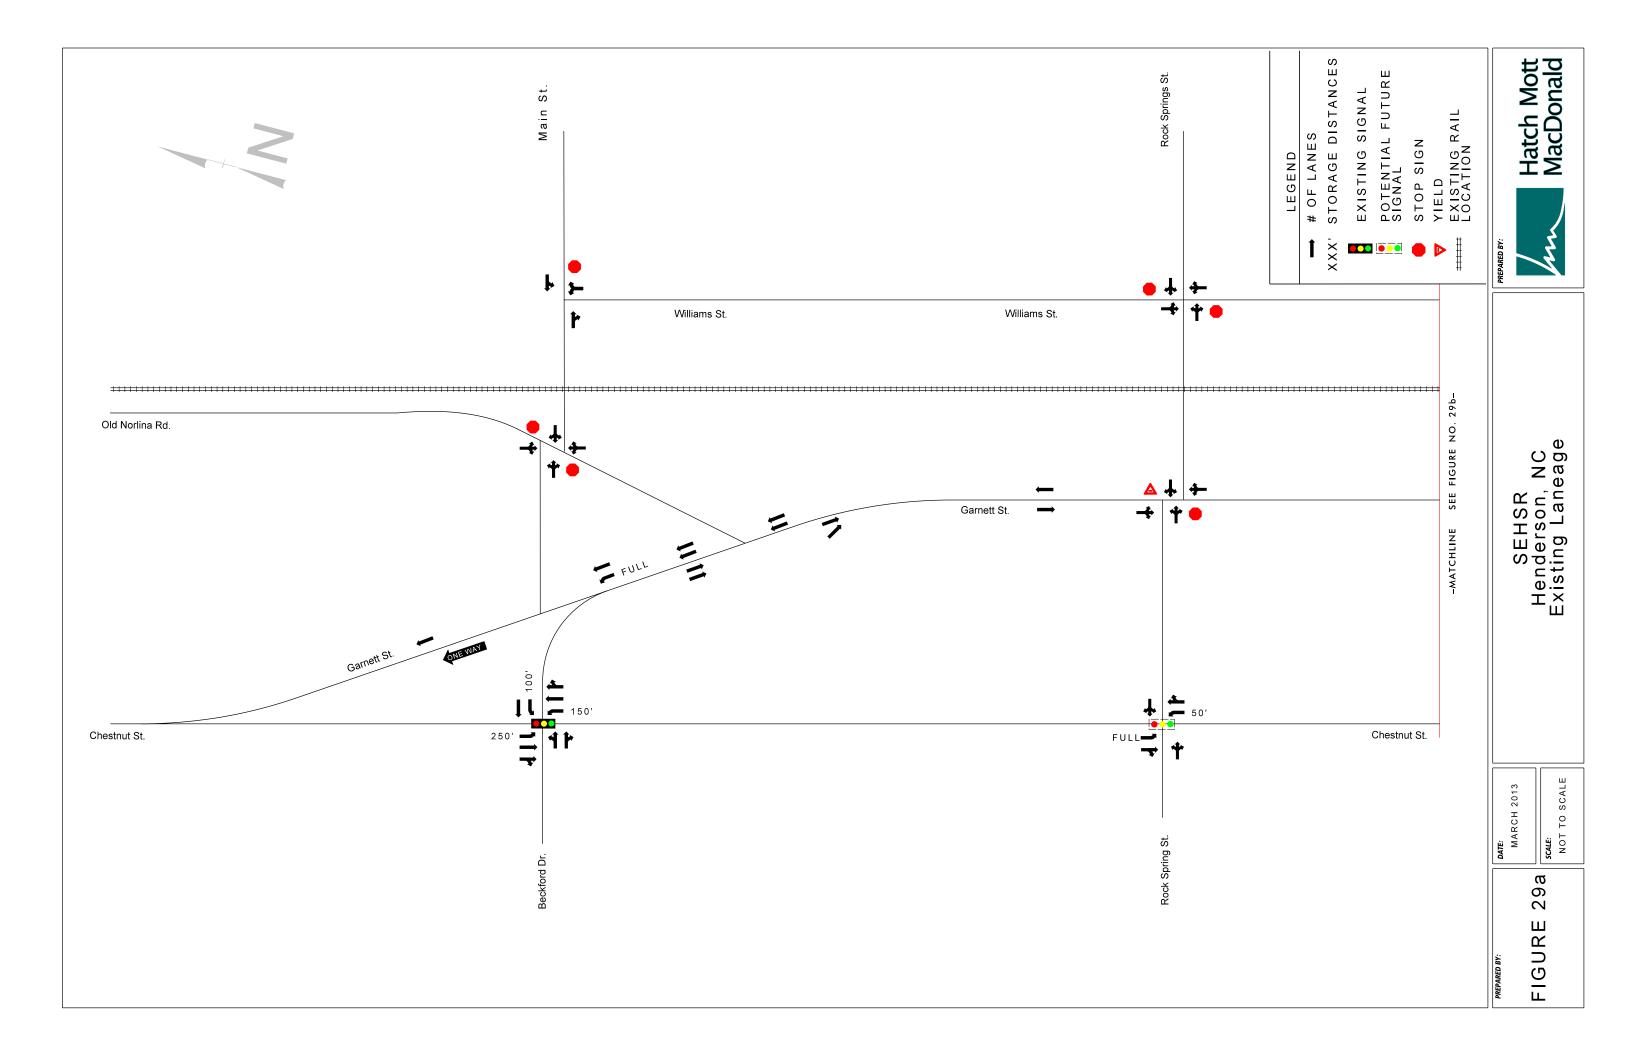

DATE:
MARCH 2013
SCALE:
NOT TO SCALE

36 SCALE:

SEHSR Henderson, NC 2030 Build Laneage

Hatch Mott MacDonald

DATE:
MARCH 2013 SCALE: NOT TO SCALE

SEHSR Henderson, NC Existing Laneage

Henderson, NC 2030 No Build Volumes

SCALE: NOT TO SCALE

40

FIGURE

SEHSR

SEHSR Henderson, NC 2030 Build Laneage

Henderson, NC 2030 Build Volumes SEHSR

SEHSR Henderson, NC Existing Laneage

Henderson, NC 2030 No Build Volumes SEHSR