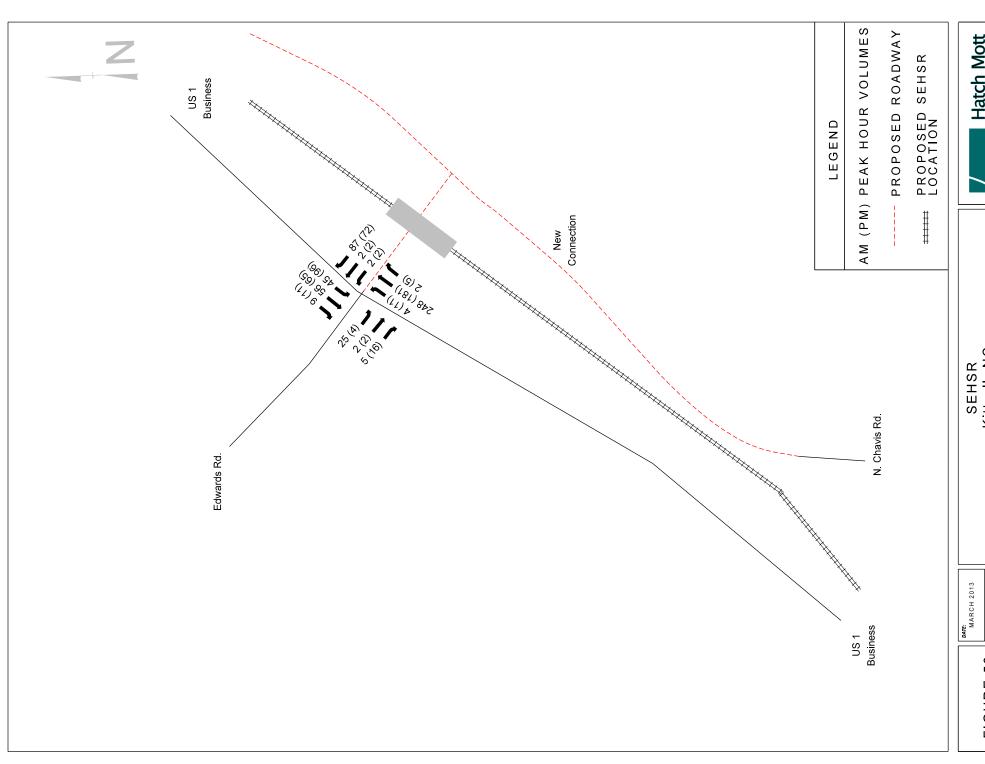

SEHSR Chester, VA 2030 No Build Volumes

Hatch Mott MacDonald

DATE:
MARCH 2013 SCALE: NOT TO SCALE

SEHSR Chester, VA 2030 Build Laneage

Hatch Mott MacDonald

DATE:
MARCH 2013 SCALE: NOT TO SCALE

SEHSR Chester, VA 2030 Build Volumes

Hatch Mott MacDonald

DATE:
MARCH 2013 SCALE: NOT TO SCALE

SEHSR Norlina, NC 2030 No Build Volumes

Hatch Mott MacDonald

PREPARED BY:

MARCH 2013
SCALE:
NOT TO SCALE

SEHSR Norlina, NC 2030 Build Laneage

SCALE: NOT TO SCALE