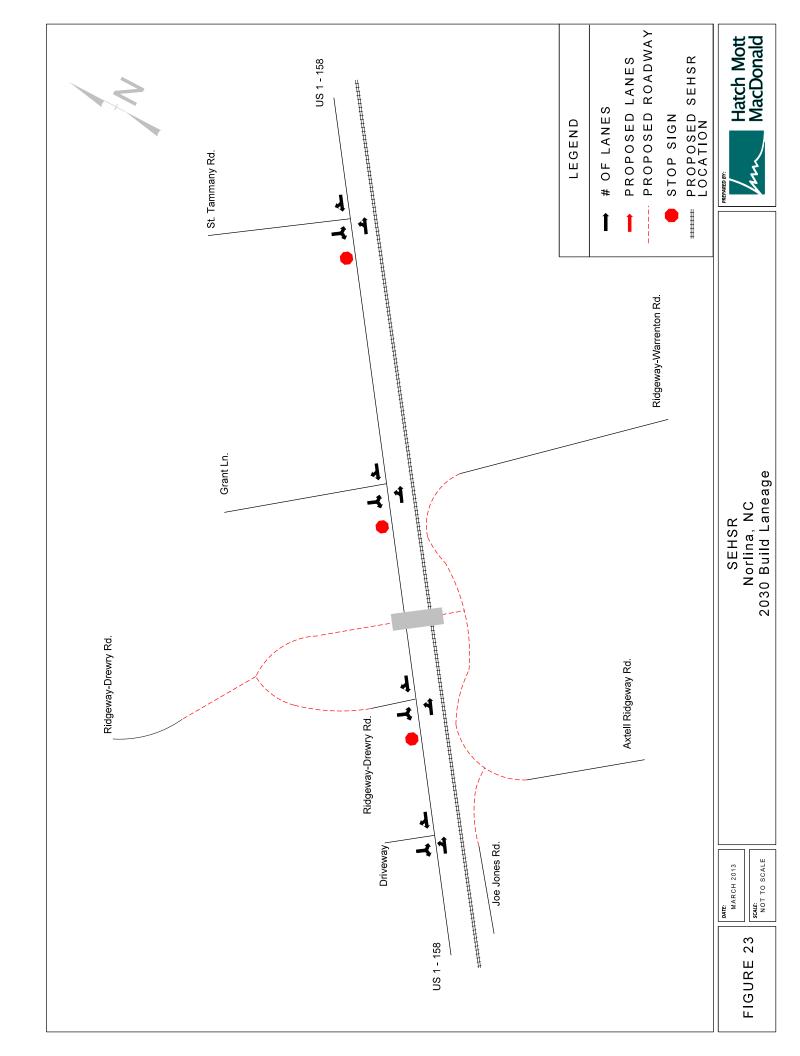

Hatch Mott MacDonald

DATE:
MARCH 2013 SCALE: NOT TO SCALE

SEHSR Norlina, NC 2030 No Build Volumes

Hatch Mott MacDonald

PREPARED BY:

MARCH 2013
SCALE:
NOT TO SCALE

SEHSR Norlina, NC 2030 Build Laneage

SCALE: NOT TO SCALE