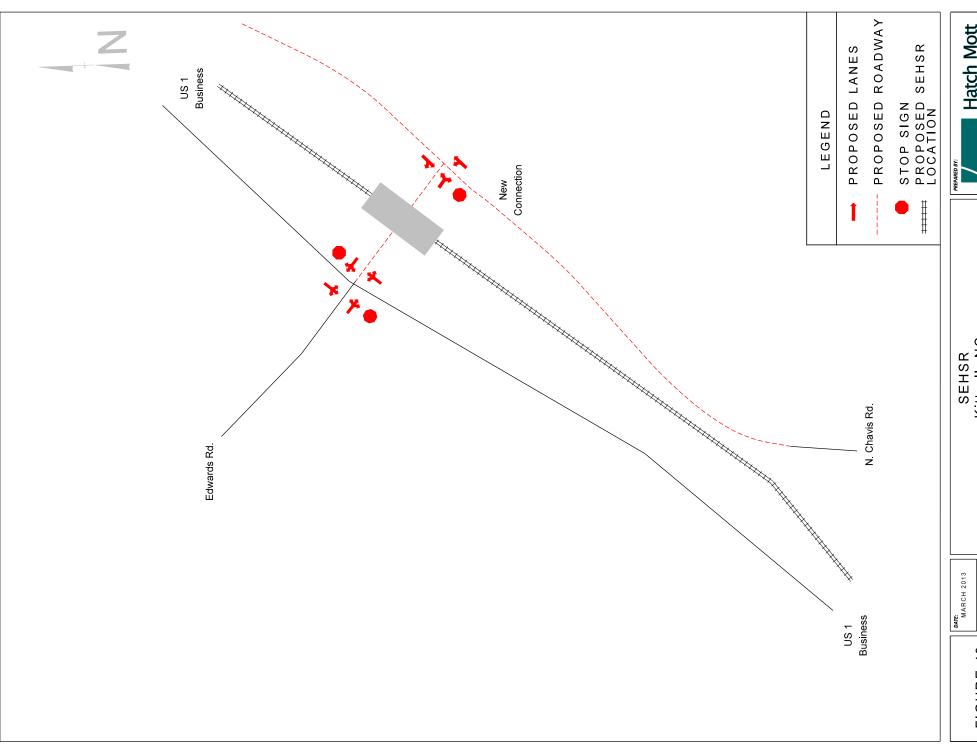

SEHSR Chester, VA 2030 No Build Volumes

Hatch Mott MacDonald

DATE:
MARCH 2013 SCALE: NOT TO SCALE

SEHSR Chester, VA 2030 Build Laneage

Hatch Mott MacDonald

DATE:
MARCH 2013 SCALE: NOT TO SCALE

SEHSR Chester, VA 2030 Build Volumes

Hatch Mott MacDonald

DATE:
MARCH 2013 SCALE: NOT TO SCALE

SEHSR Norlina, NC 2030 No Build Volumes

Hatch Mott MacDonald

PREPARED BY:

MARCH 2013
SCALE:
NOT TO SCALE

SEHSR Norlina, NC 2030 Build Laneage

SCALE: NOT TO SCALE