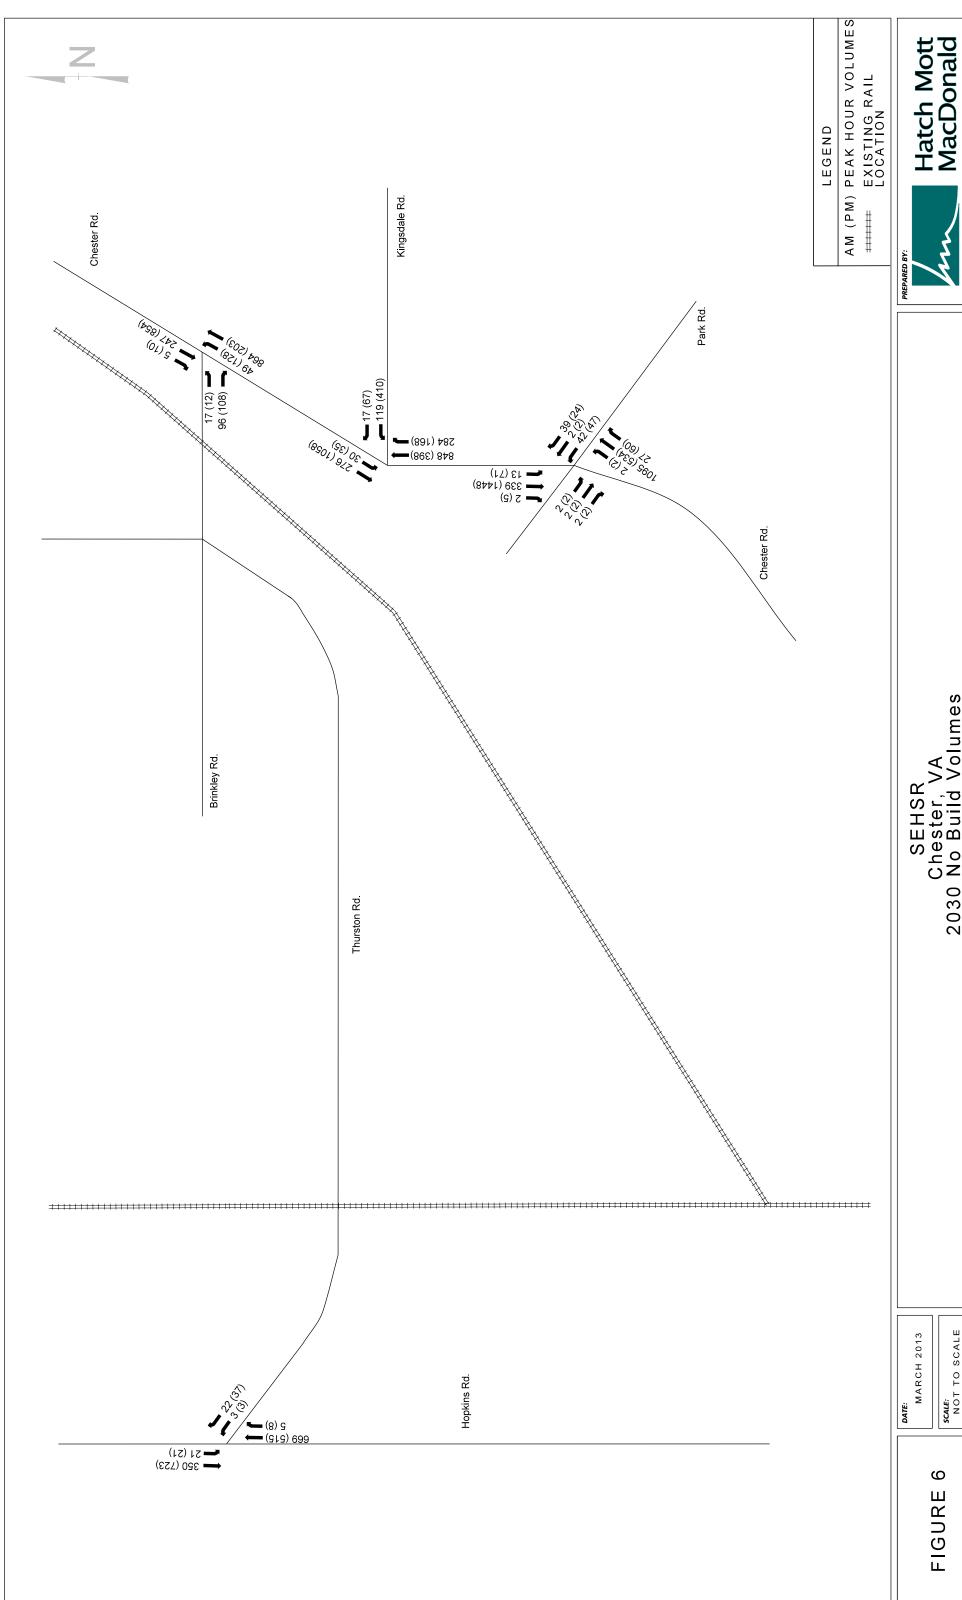

SEHSR Chester, VA Existing Laneage

Hatch Mott MacDonald

DATE:
MARCH 2013 SCALE: NOT TO SCALE

SEHSR Chester, VA 2030 No Build Volumes

SCALE: NOT TO SCALE

SEHSR Chester, VA Existing Laneage

DATE:
MARCH 2013 SCALE: NOT TO SCALE

SEHSR Chester, VA 2030 No Build Volumes

Hatch Mott MacDonald

DATE:
MARCH 2013 SCALE: NOT TO SCALE

SEHSR Chester, VA 2030 Build Laneage

Hatch Mott MacDonald

DATE:
MARCH 2013 SCALE: NOT TO SCALE

SEHSR Chester, VA 2030 Build Volumes