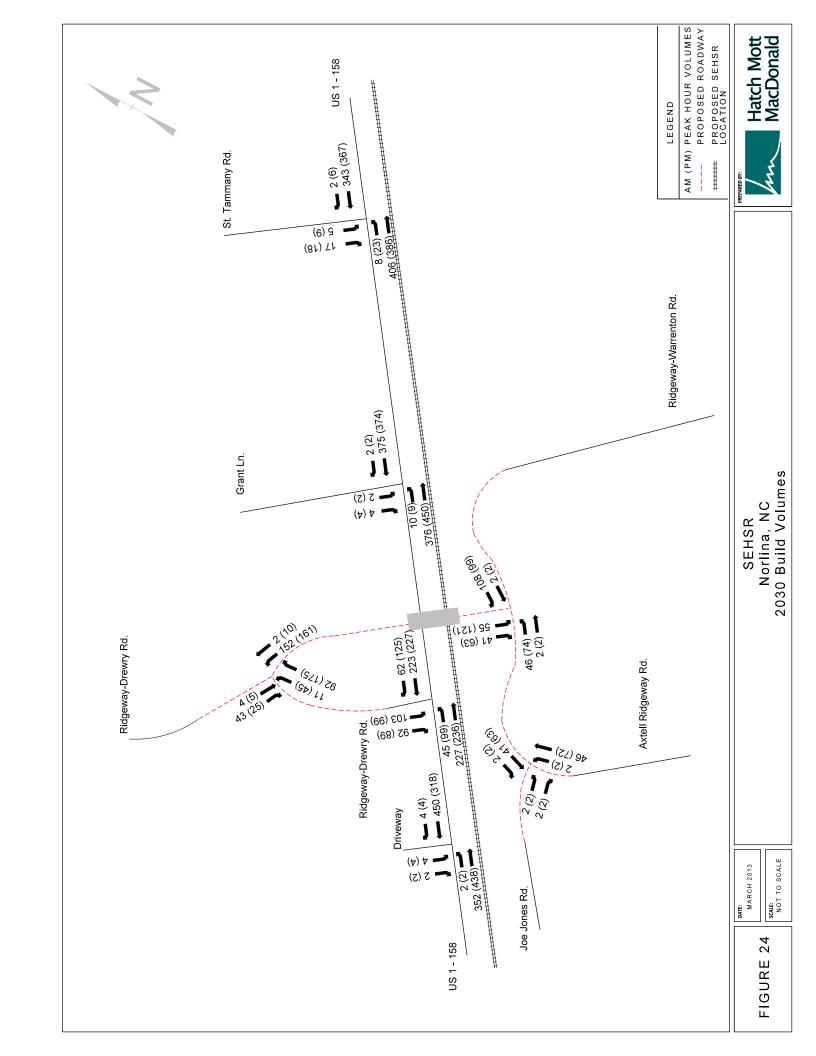

DATE:
MARCH 2013

SEHSR Norlina, NC 2030 Build Volumes

DATE:
MARCH 2013 SCALE: NOT TO SCALE

Hatch Mott

-\$

SEHSR Henderson, NC 2030 Build Laneage

SEHSR Henderson, NC 2030 No Build Volumes

Hatch Mott MacDonald