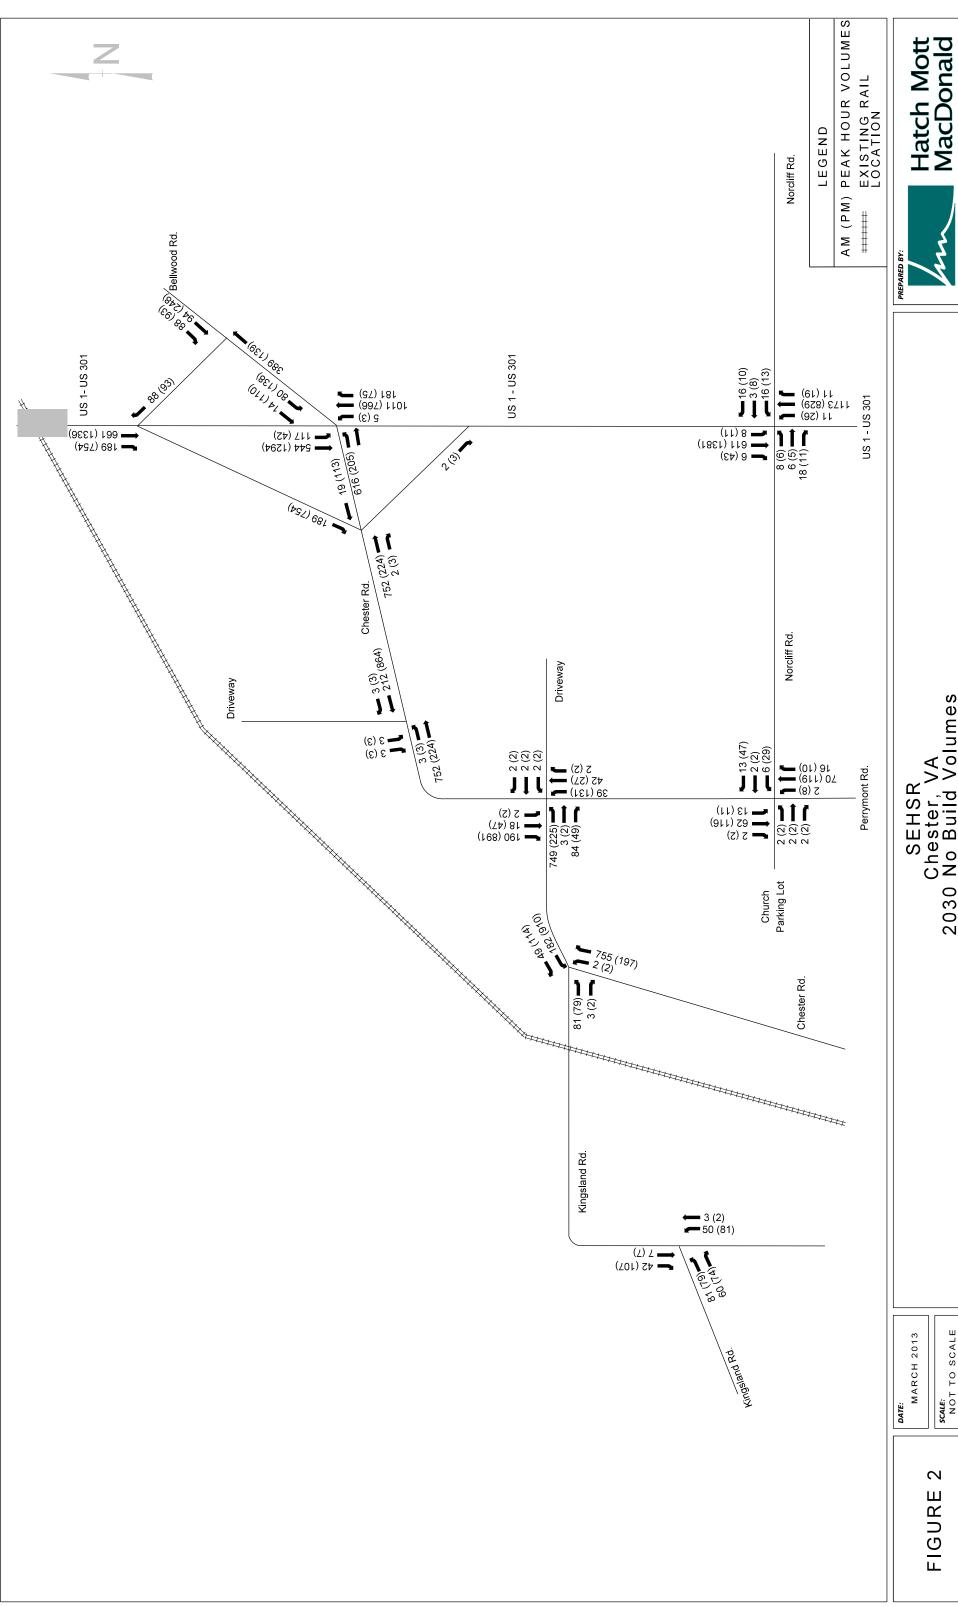

## Appendix P Traffic Laneage Volumes

SEHSR Chester, VA 2030 No Build Volumes

SCALE: NOT TO SCALE MARCH 2013

 $^{\circ}$ FIGURE

SEHSR Chester, VA 2030 Build Volumes

Hatch Mott MacDonald

DATE:
MARCH 2013
SCALE:
NOT TO SCALE

SEHSR Chester, VA Existing Laneage

Hatch Mott MacDonald

DATE:
MARCH 2013 SCALE: NOT TO SCALE

SEHSR Chester, VA 2030 No Build Volumes

SCALE: NOT TO SCALE

SEHSR Chester, VA Existing Laneage

DATE:
MARCH 2013 SCALE: NOT TO SCALE

SEHSR Chester, VA 2030 No Build Volumes

Hatch Mott MacDonald

DATE:
MARCH 2013 SCALE: NOT TO SCALE

SEHSR Chester, VA 2030 Build Laneage

Hatch Mott MacDonald

DATE:
MARCH 2013 SCALE: NOT TO SCALE

SEHSR Chester, VA 2030 Build Volumes