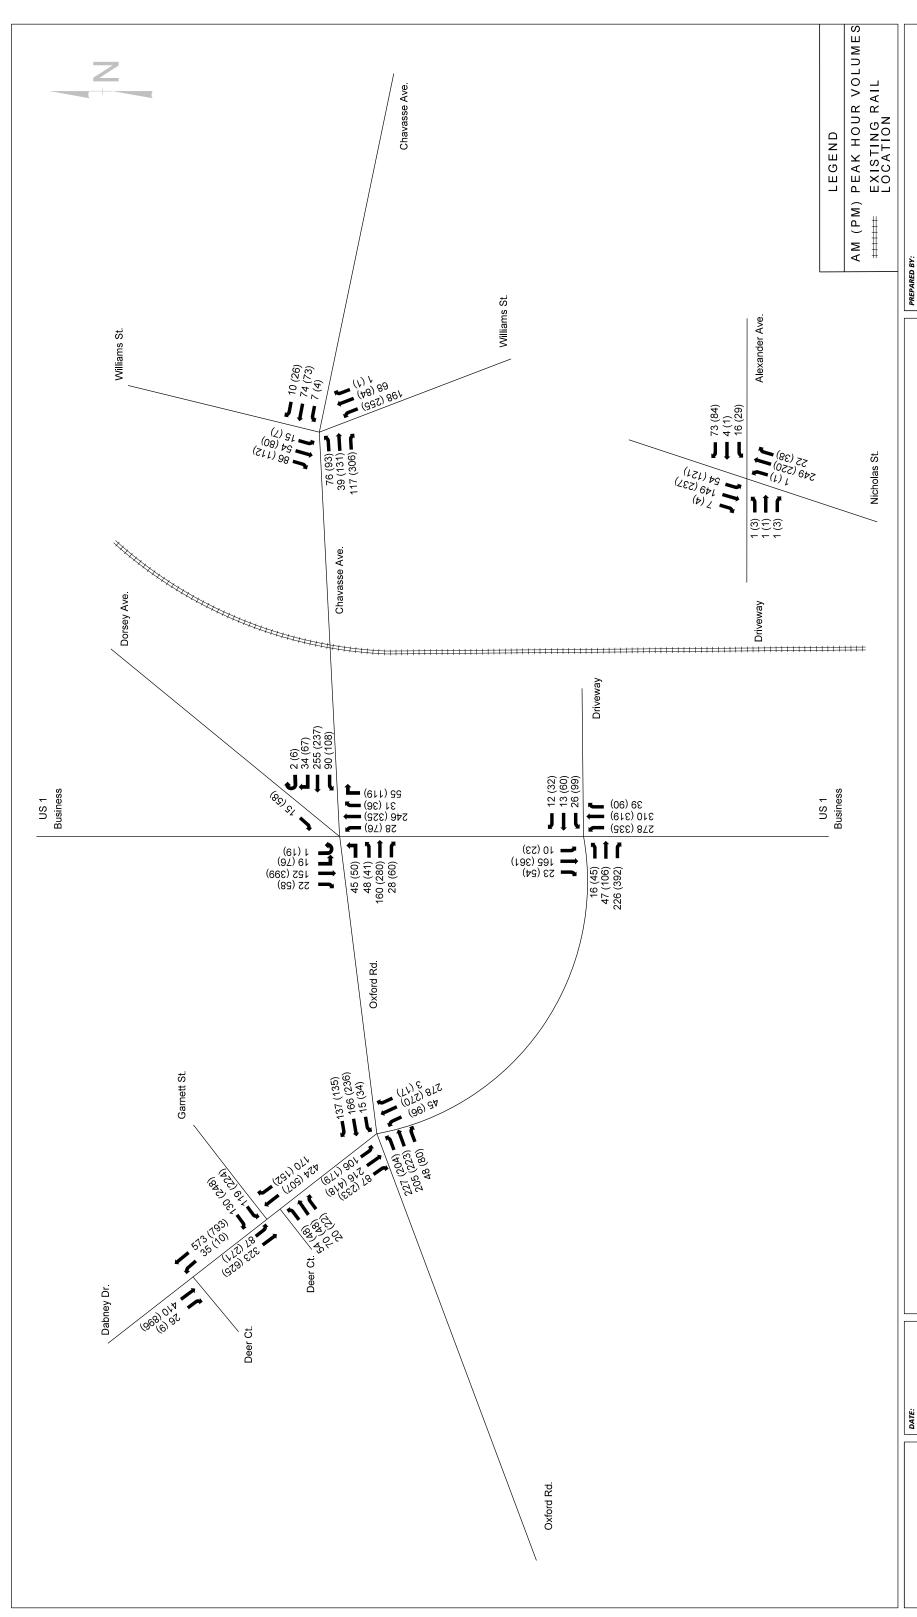

DATE:
MARCH 2013
SCALE:
NOT TO SCALE

36 SCALE:

SEHSR Henderson, NC 2030 Build Laneage

Hatch Mott MacDonald

DATE:
MARCH 2013 SCALE: NOT TO SCALE

SEHSR Henderson, NC Existing Laneage

Henderson, NC 2030 No Build Volumes

SCALE: NOT TO SCALE

40

FIGURE

SEHSR

SEHSR Henderson, NC 2030 Build Laneage

Henderson, NC 2030 Build Volumes SEHSR

SEHSR Henderson, NC Existing Laneage

Henderson, NC 2030 No Build Volumes SEHSR