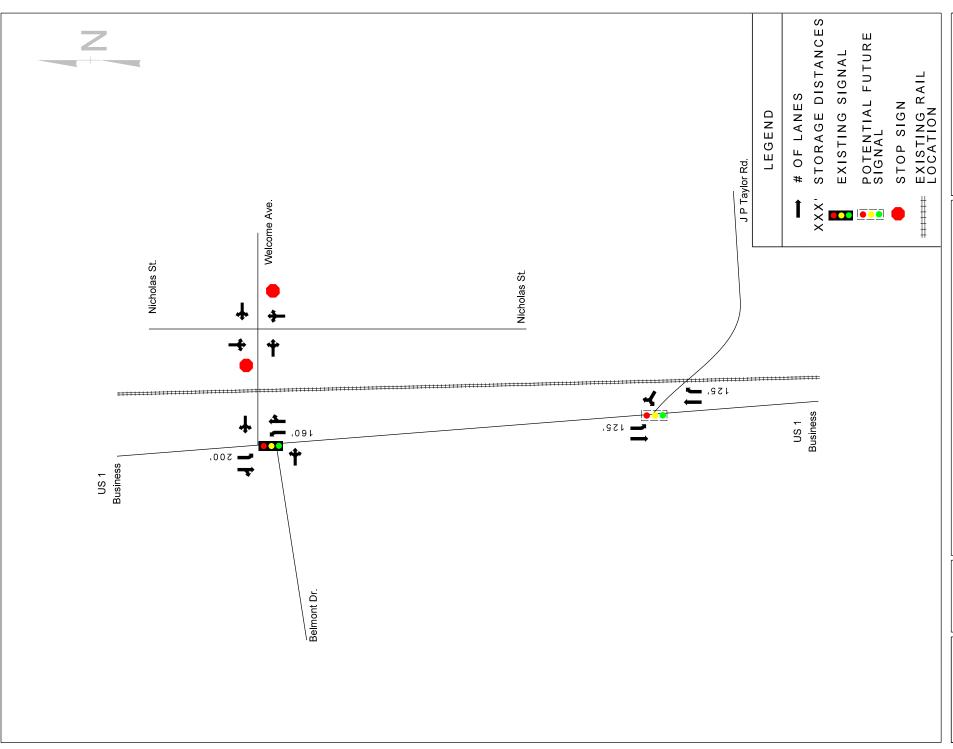

SCALE: NOT TO SCALE

44

FIGURE

DATE: MARCH 2013

SCALE: NOT TO SCALE **DATE**: МАRCH 2013 2 4 FIGURE

SEHSR Henderson, NC 2030 Build Volumes

SCALE: NOT TO SCALE

46

SEHSR Kittrell, NC Existing Laneage

SEHSR Kittrell, NC 2030 No Build Volumes

48 FIGURE

SCALE: NOT TO SCALE

SEHSR Kittrell, NC 2030 Build Laneage

SCALE: NOT TO SCALE

SEHSR Kittrell, NC 2030 Build Volumes

SCALE: NOT TO SCALE