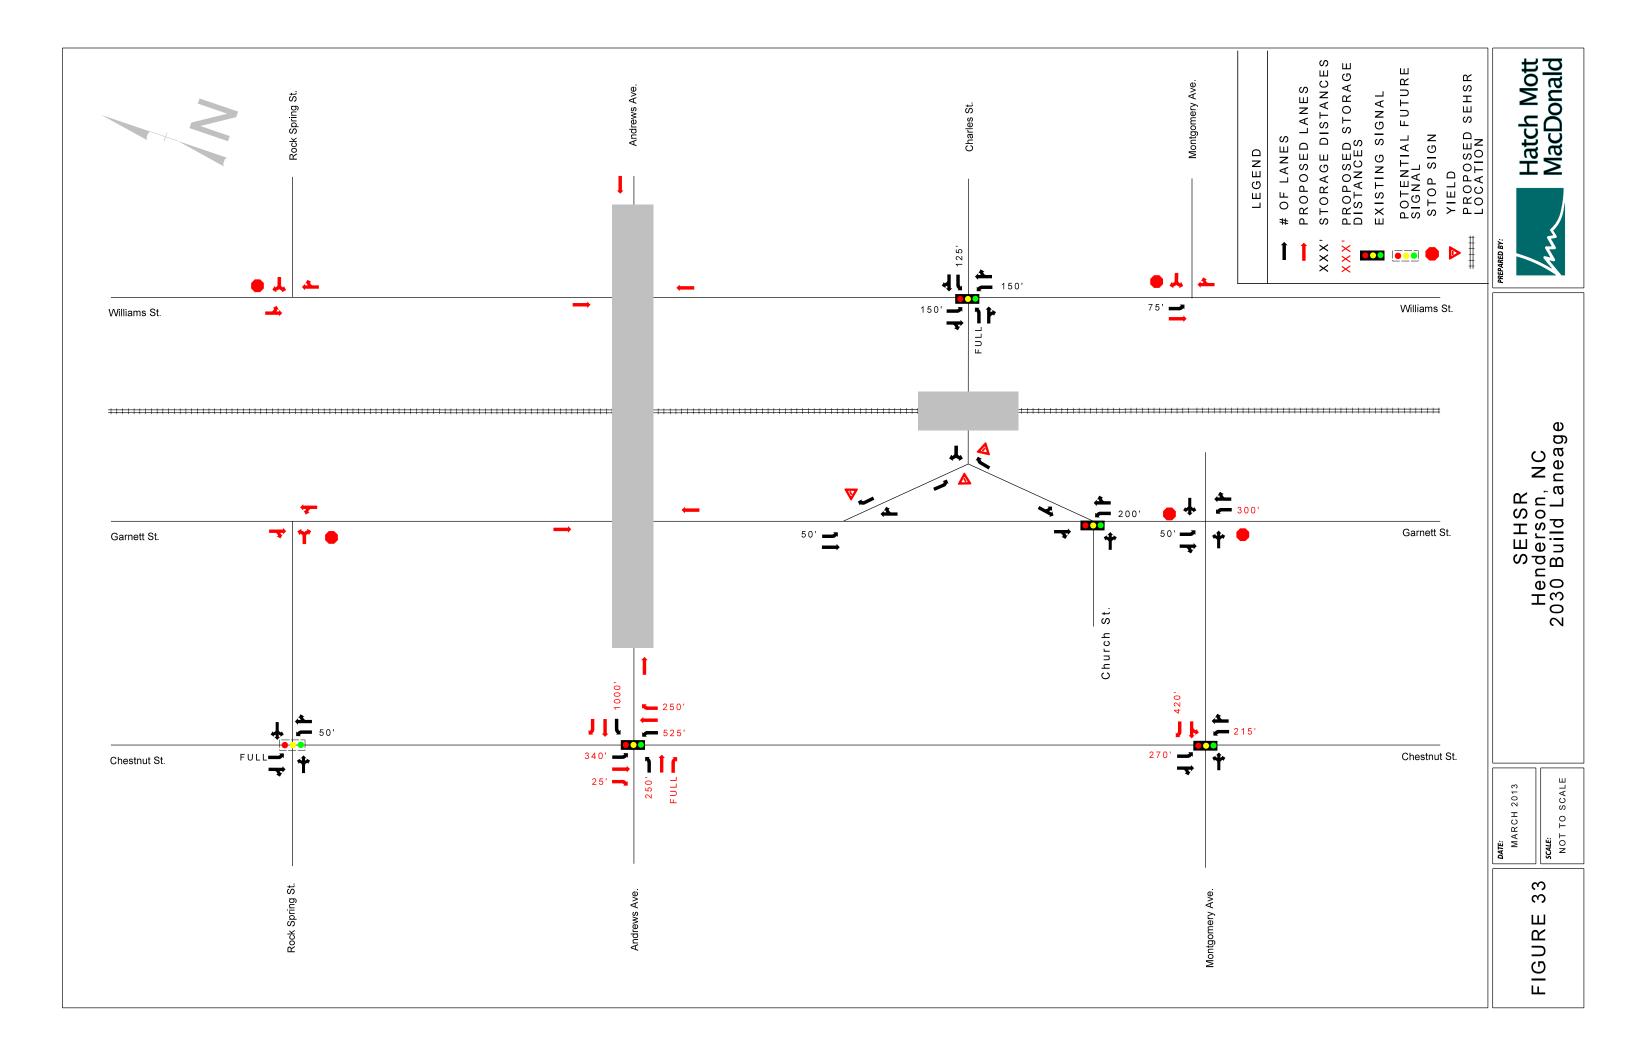

DATE:
MARCH 2013
SCALE:
NOT TO SCALE

36 SCALE:

SEHSR Henderson, NC 2030 Build Laneage

Hatch Mott MacDonald

DATE:
MARCH 2013 SCALE: NOT TO SCALE

SEHSR Henderson, NC Existing Laneage

Henderson, NC 2030 No Build Volumes

SCALE: NOT TO SCALE

40

FIGURE

SEHSR

SEHSR Henderson, NC 2030 Build Laneage

Henderson, NC 2030 Build Volumes SEHSR

SEHSR Henderson, NC Existing Laneage

Henderson, NC 2030 No Build Volumes SEHSR