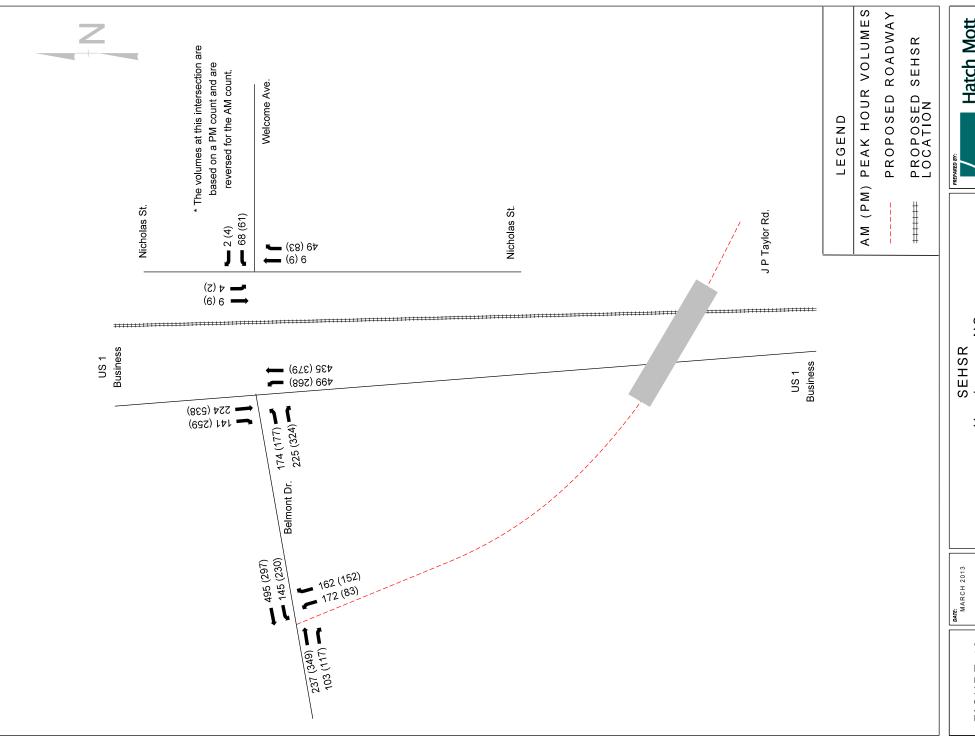

SEHSR Chester, VA 2030 No Build Volumes

Hatch Mott MacDonald

DATE:
MARCH 2013 SCALE: NOT TO SCALE

SEHSR Chester, VA 2030 Build Laneage

Hatch Mott MacDonald

DATE:
MARCH 2013 SCALE: NOT TO SCALE

SEHSR Chester, VA 2030 Build Volumes

Hatch Mott MacDonald

DATE:
MARCH 2013 SCALE: NOT TO SCALE

SEHSR Norlina, NC 2030 No Build Volumes

Hatch Mott MacDonald

PREPARED BY:

MARCH 2013
SCALE:
NOT TO SCALE

SEHSR Norlina, NC 2030 Build Laneage

SCALE: NOT TO SCALE