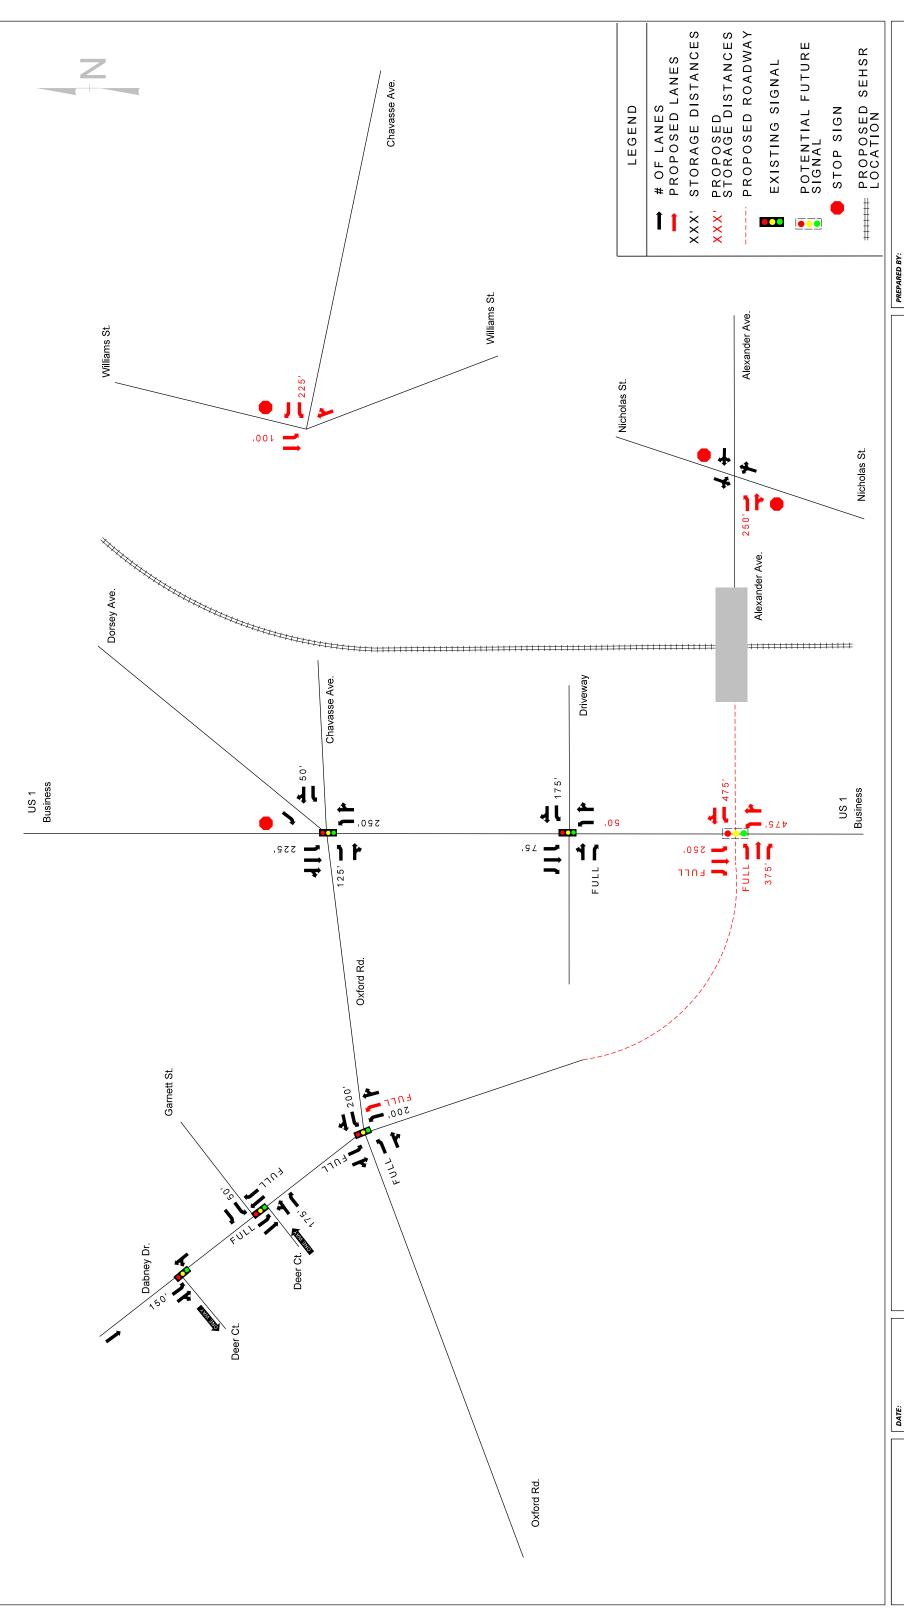

DATE:
MARCH 2013
SCALE:
NOT TO SCALE

36 SCALE:

SEHSR Henderson, NC 2030 Build Laneage

Hatch Mott MacDonald

DATE:
MARCH 2013 SCALE: NOT TO SCALE

SEHSR Henderson, NC Existing Laneage

Henderson, NC 2030 No Build Volumes

SCALE: NOT TO SCALE

40

FIGURE

SEHSR

SEHSR Henderson, NC 2030 Build Laneage

Henderson, NC 2030 Build Volumes SEHSR

SEHSR Henderson, NC Existing Laneage

Henderson, NC 2030 No Build Volumes SEHSR