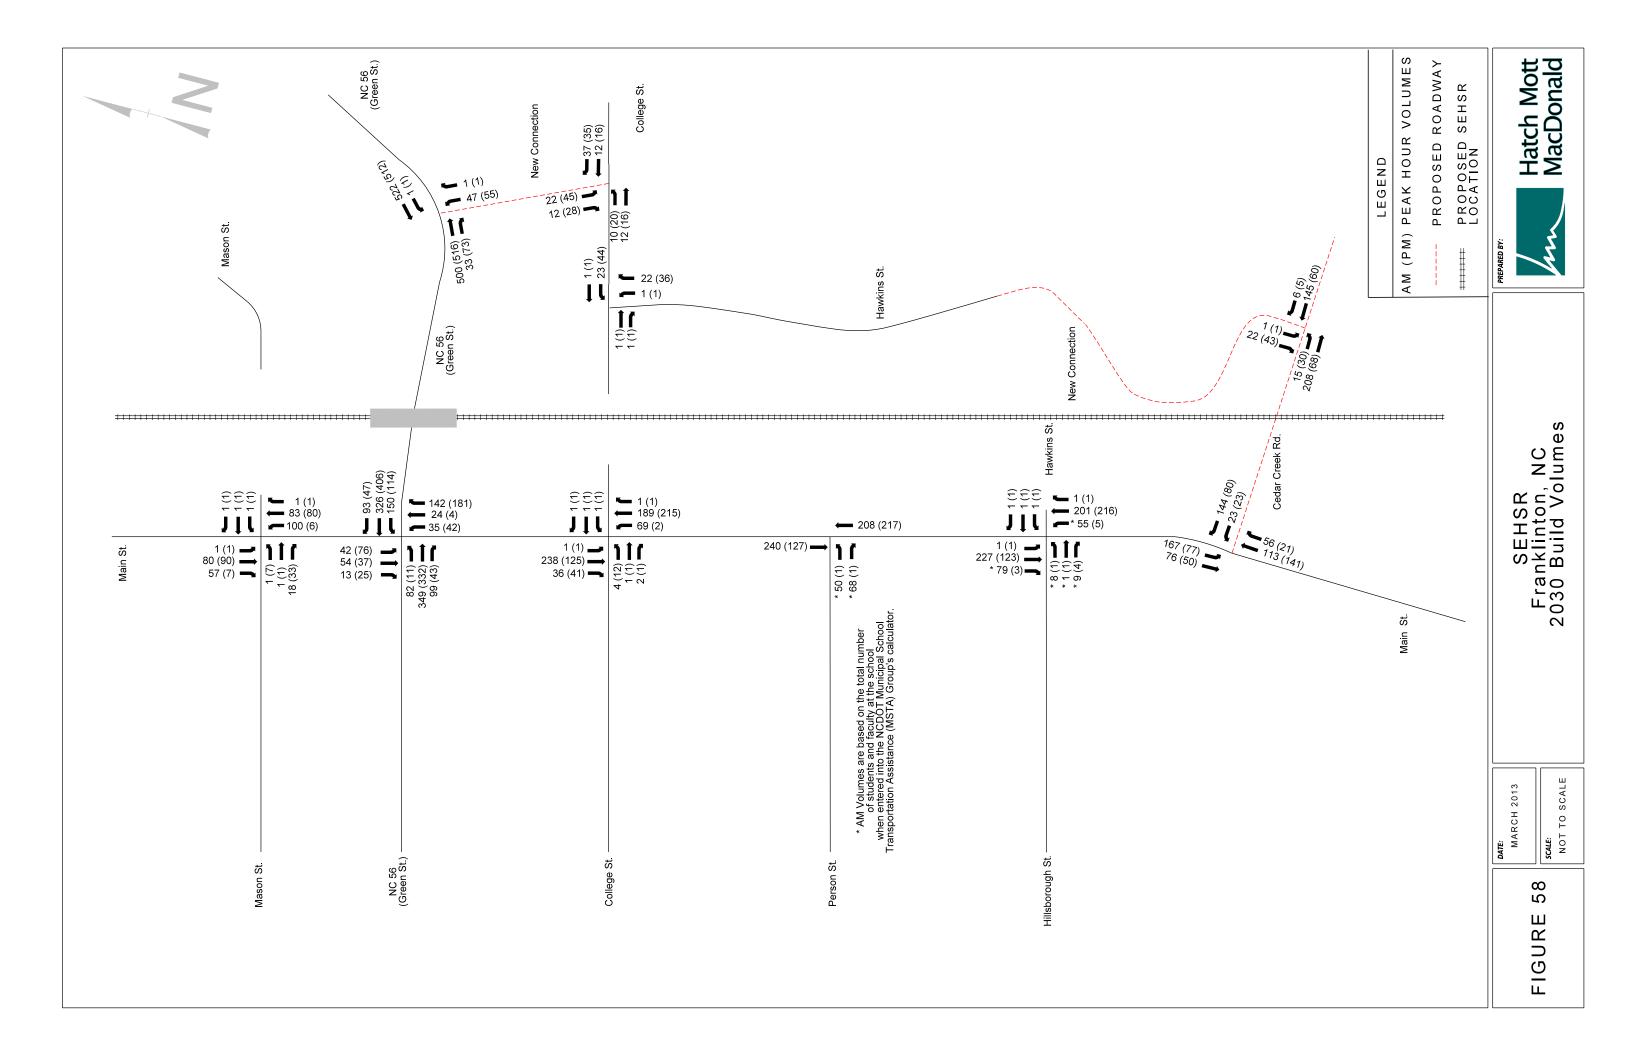

DATE:
MARCH 2013

SEHSR Norlina, NC 2030 Build Volumes

DATE:
MARCH 2013 SCALE: NOT TO SCALE

Hatch Mott

-\$

SEHSR Henderson, NC 2030 Build Laneage

SEHSR Henderson, NC 2030 No Build Volumes

Hatch Mott MacDonald