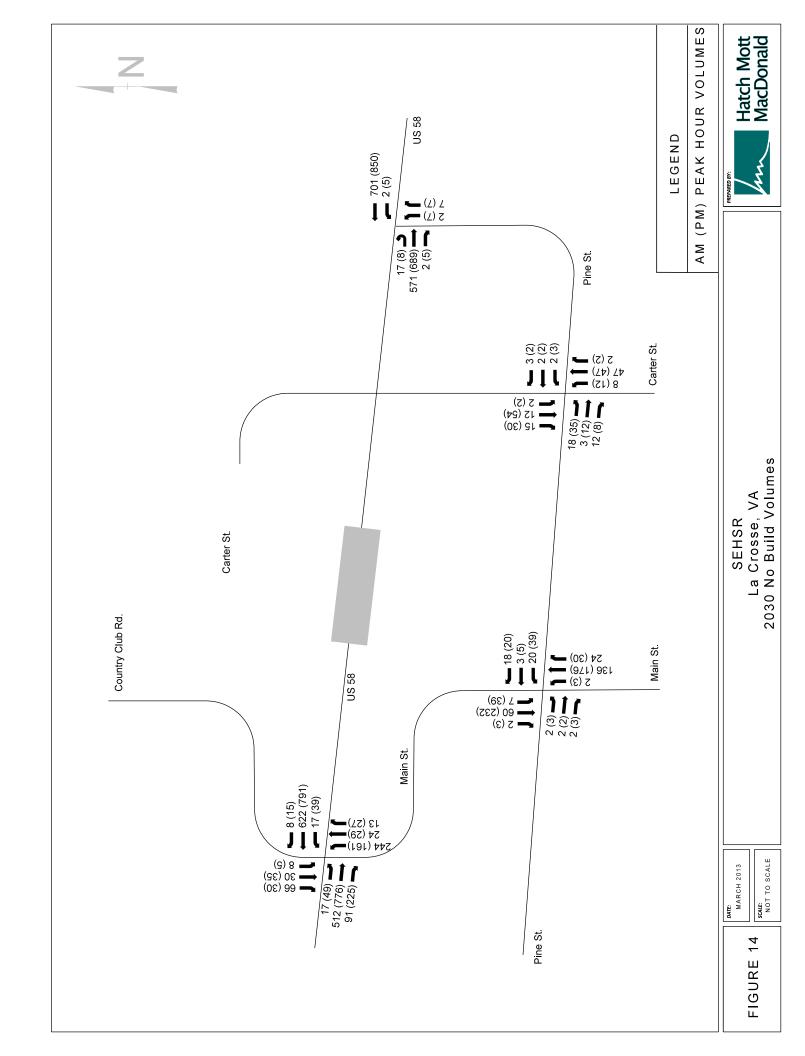

## Appendix P Traffic Laneage Volumes

SEHSR Chester, VA 2030 No Build Volumes

SCALE: NOT TO SCALE MARCH 2013

 $^{\circ}$ FIGURE

SEHSR Chester, VA 2030 Build Volumes

Hatch Mott MacDonald

DATE:
MARCH 2013
SCALE:
NOT TO SCALE

SEHSR Chester, VA Existing Laneage

Hatch Mott MacDonald

DATE:
MARCH 2013 SCALE: NOT TO SCALE

SEHSR Chester, VA 2030 No Build Volumes

SCALE: NOT TO SCALE

SEHSR Chester, VA Existing Laneage

DATE:
MARCH 2013 SCALE: NOT TO SCALE

SEHSR Chester, VA 2030 No Build Volumes

Hatch Mott MacDonald

DATE:
MARCH 2013 SCALE: NOT TO SCALE

SEHSR Chester, VA 2030 Build Laneage

Hatch Mott MacDonald

DATE:
MARCH 2013 SCALE: NOT TO SCALE

SEHSR Chester, VA 2030 Build Volumes