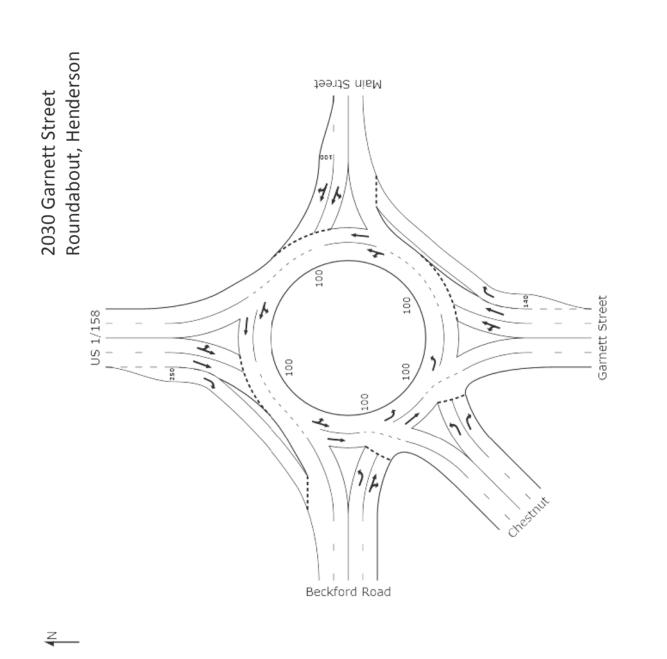

DATE:
MARCH 2013

SEHSR Norlina, NC 2030 Build Volumes

DATE:
MARCH 2013 SCALE: NOT TO SCALE

Hatch Mott

-\$

SEHSR Henderson, NC 2030 Build Laneage

SEHSR Henderson, NC 2030 No Build Volumes

Hatch Mott MacDonald

DATE:
MARCH 2013
SCALE:
NOT TO SCALE

36 SCALE:

SEHSR Henderson, NC 2030 Build Laneage

Hatch Mott MacDonald

DATE:
MARCH 2013 SCALE: NOT TO SCALE

SEHSR Henderson, NC Existing Laneage

Henderson, NC 2030 No Build Volumes