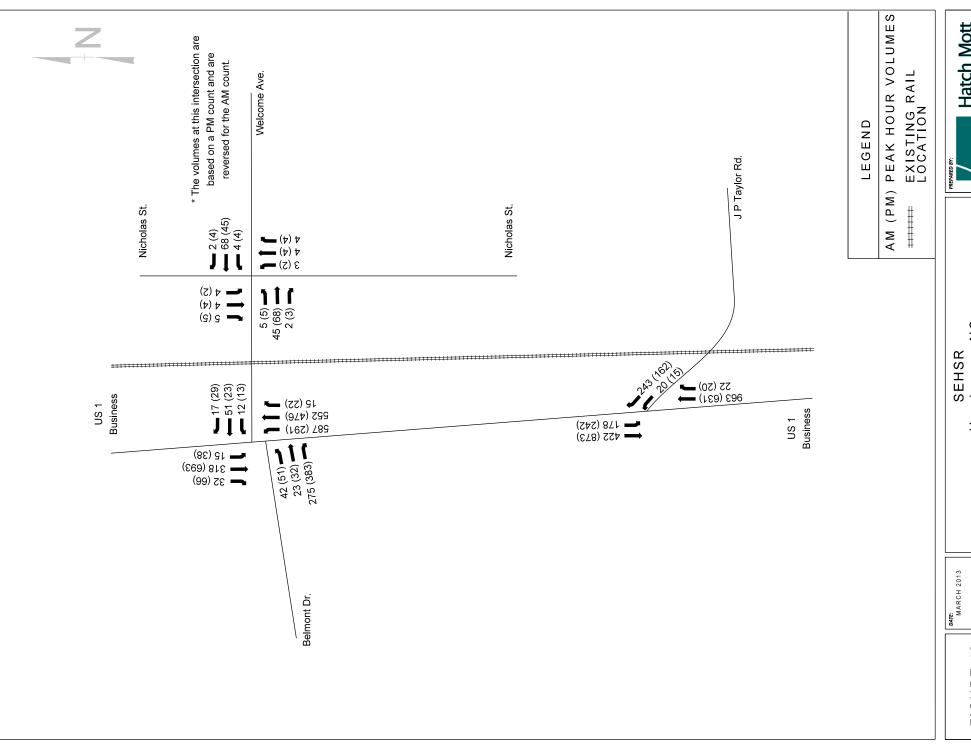

## Appendix P Traffic Laneage Volumes

SEHSR Chester, VA 2030 No Build Volumes

SCALE: NOT TO SCALE MARCH 2013

 $^{\circ}$ FIGURE

SEHSR Chester, VA 2030 Build Volumes

Hatch Mott MacDonald

DATE:
MARCH 2013
SCALE:
NOT TO SCALE

SEHSR Chester, VA Existing Laneage

Hatch Mott MacDonald

DATE:
MARCH 2013 SCALE: NOT TO SCALE

SEHSR Chester, VA 2030 No Build Volumes

SCALE: NOT TO SCALE

SEHSR Chester, VA Existing Laneage

DATE:
MARCH 2013 SCALE: NOT TO SCALE