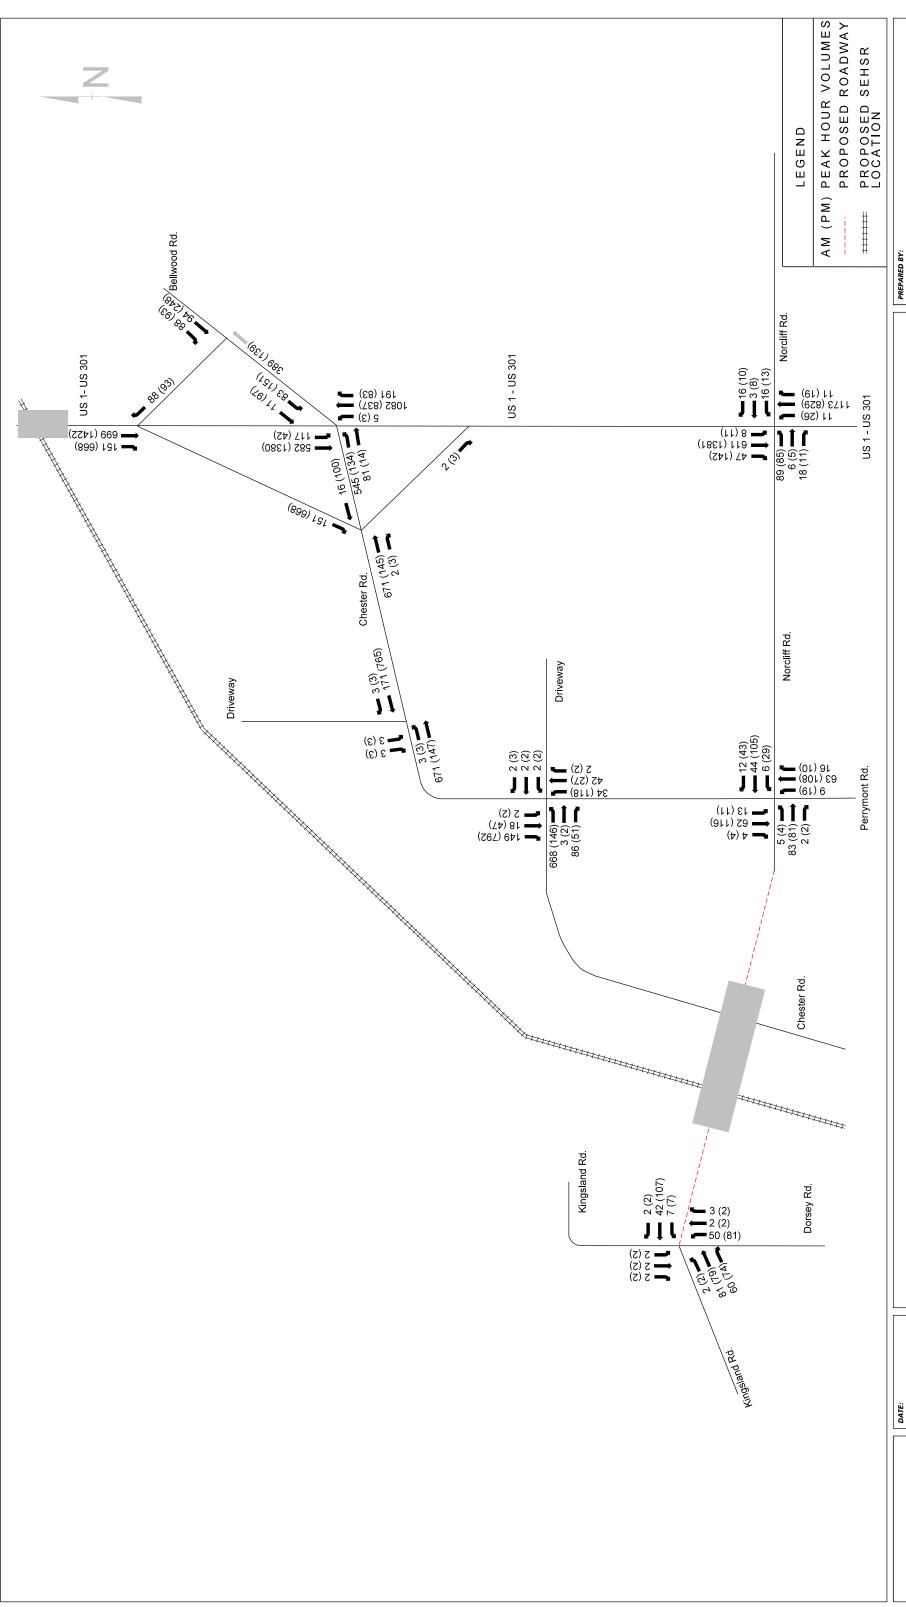

## Appendix P Traffic Laneage Volumes

SEHSR Chester, VA 2030 No Build Volumes

SCALE: NOT TO SCALE MARCH 2013

 $^{\circ}$ FIGURE

SEHSR Chester, VA 2030 Build Volumes

Hatch Mott MacDonald

DATE:
MARCH 2013
SCALE:
NOT TO SCALE

SEHSR Chester, VA 2030 No Build Volumes

Hatch Mott MacDonald

DATE:
MARCH 2013 SCALE: NOT TO SCALE

SEHSR Chester, VA 2030 Build Laneage

Hatch Mott MacDonald

DATE:
MARCH 2013 SCALE: NOT TO SCALE

SEHSR Chester, VA 2030 Build Volumes