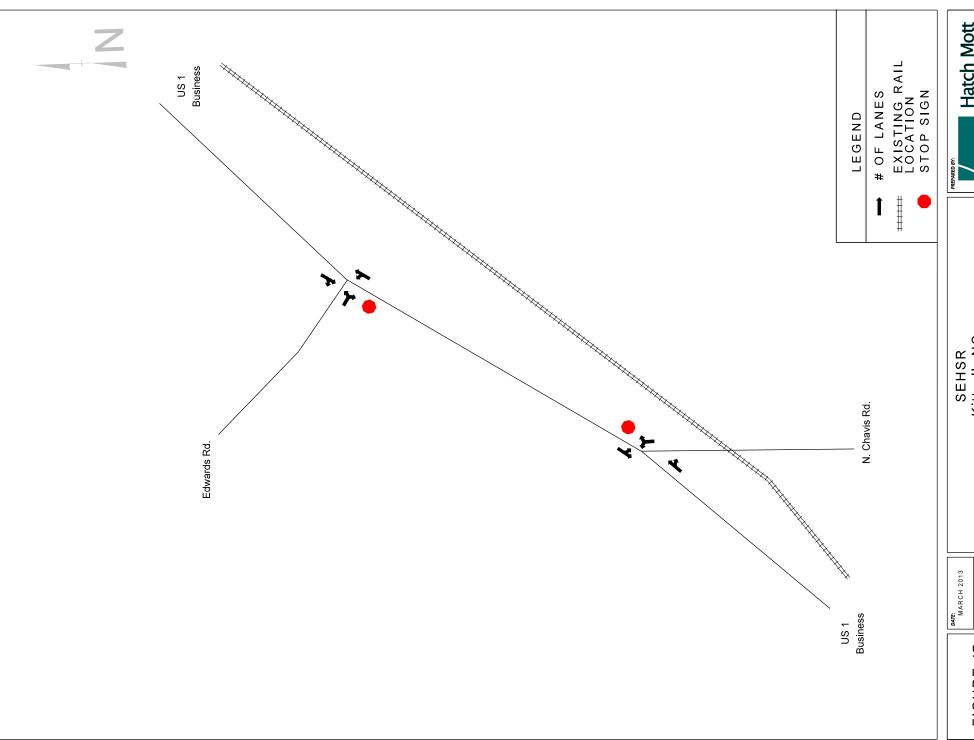

SEHSR Kittrell, NC Existing Laneage

SEHSR Kittrell, NC 2030 No Build Volumes

48 FIGURE

SCALE: NOT TO SCALE

SEHSR Kittrell, NC 2030 Build Laneage

SCALE: NOT TO SCALE

SEHSR Kittrell, NC 2030 Build Volumes

SCALE: NOT TO SCALE

50

SEHSR Kittrell, NC Existing Laneage

SCALE: NOT TO SCALE

51

SEHSR Kittrell, NC 2030 No Build Volumes

SEHSR Kittrell, NC 2030 Build Laneage

SCALE: NOT TO SCALE

2