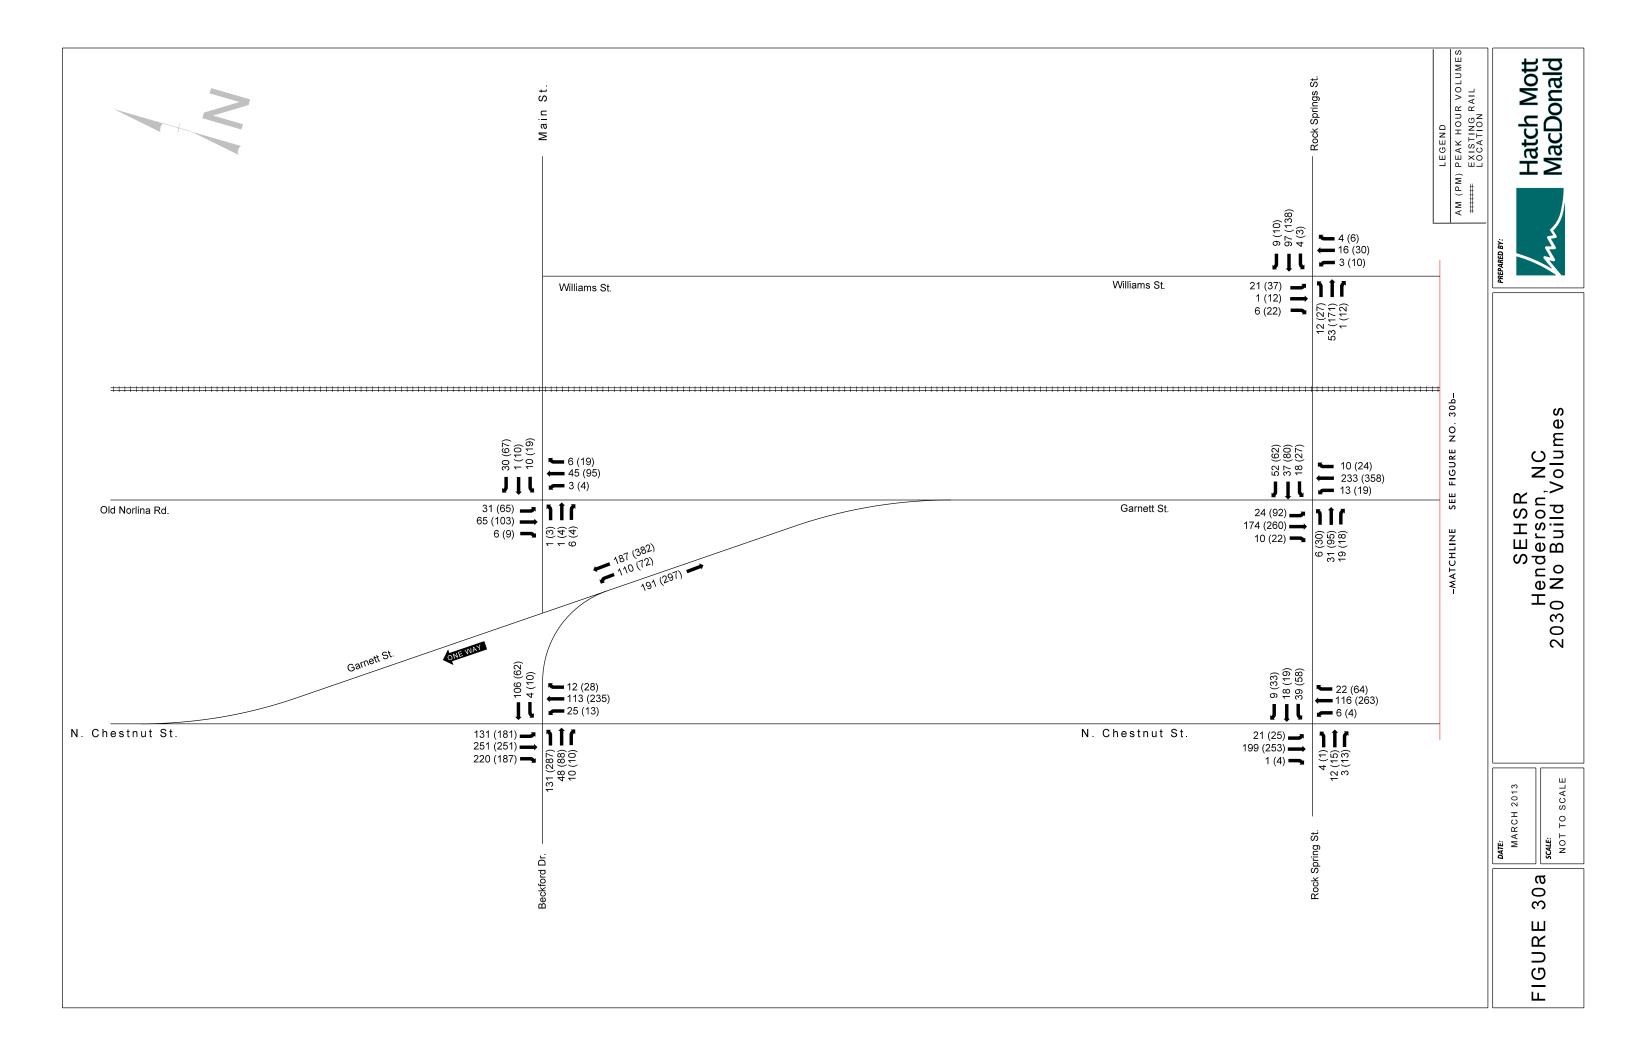

DATE:
MARCH 2013

SEHSR Norlina, NC 2030 Build Volumes

DATE:
MARCH 2013 SCALE: NOT TO SCALE

Hatch Mott

-\$

SEHSR Henderson, NC 2030 Build Laneage

SEHSR Henderson, NC 2030 No Build Volumes

Hatch Mott MacDonald

DATE:
MARCH 2013
SCALE:
NOT TO SCALE

36 SCALE:

SEHSR Henderson, NC 2030 Build Laneage

Hatch Mott MacDonald

DATE:
MARCH 2013 SCALE: NOT TO SCALE

SEHSR Henderson, NC Existing Laneage

Henderson, NC 2030 No Build Volumes

SCALE: NOT TO SCALE

40

FIGURE

SEHSR

SEHSR Henderson, NC 2030 Build Laneage

Henderson, NC 2030 Build Volumes SEHSR

SEHSR Henderson, NC Existing Laneage

Henderson, NC 2030 No Build Volumes SEHSR