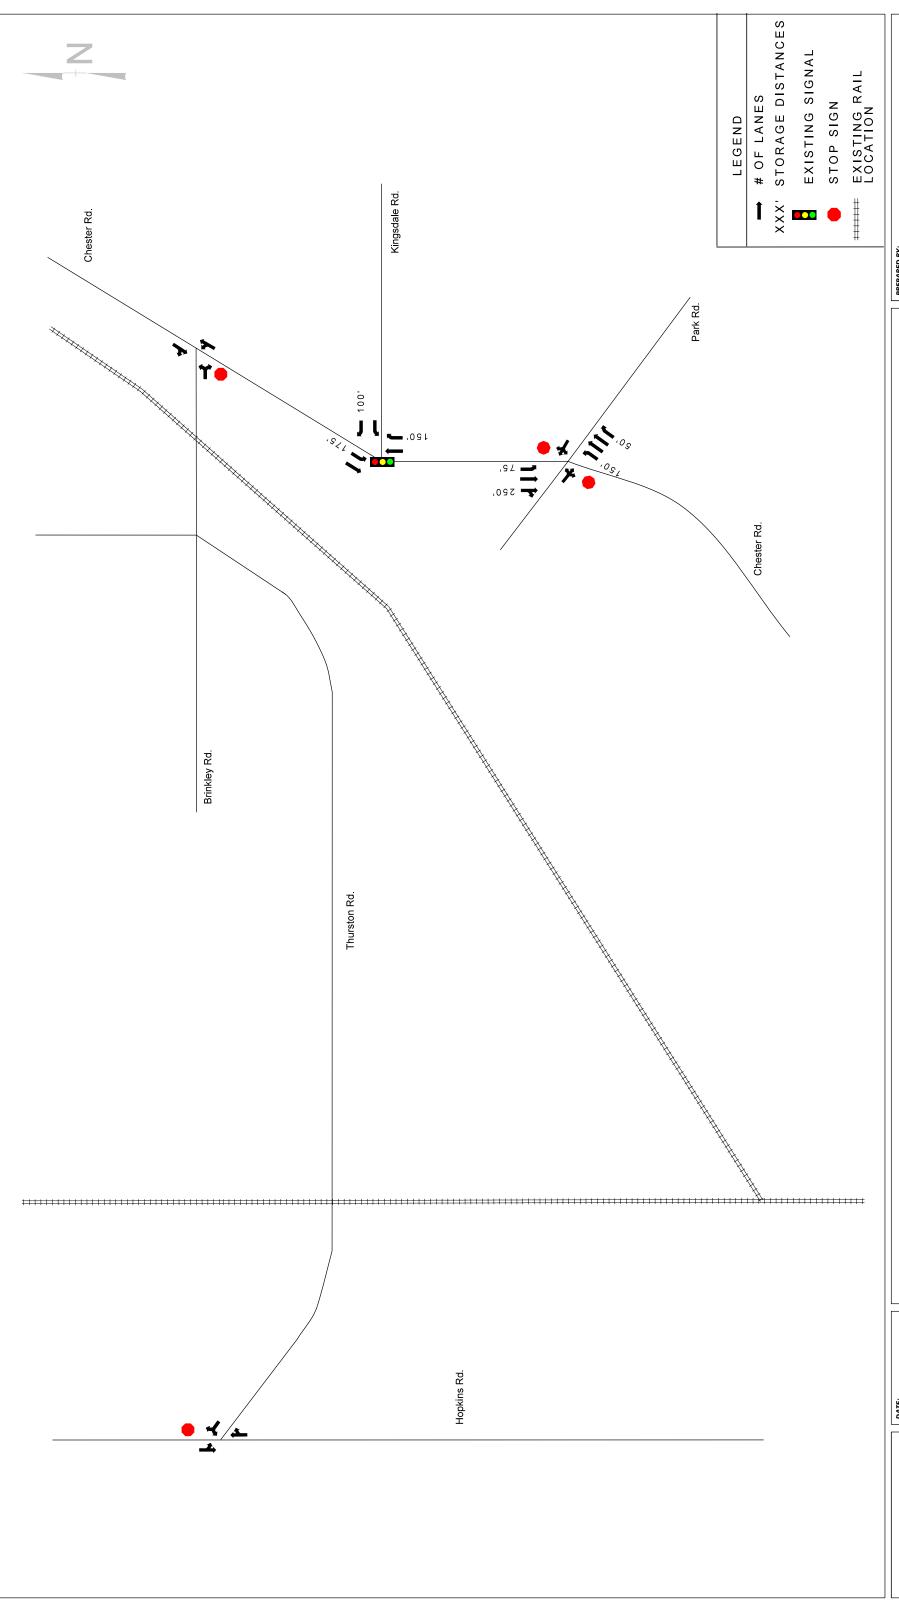

SEHSR Chester, VA Existing Laneage

Hatch Mott MacDonald

DATE:
MARCH 2013 SCALE: NOT TO SCALE

SEHSR Chester, VA 2030 No Build Volumes

SCALE: NOT TO SCALE

SEHSR Chester, VA Existing Laneage

DATE:
MARCH 2013 SCALE: NOT TO SCALE